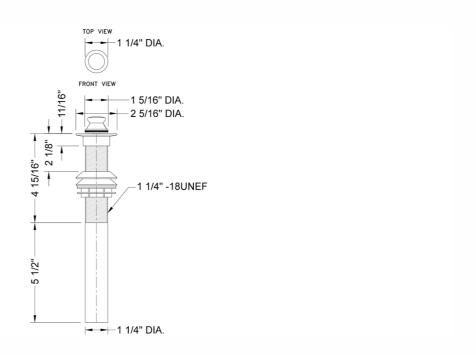

**AVAILABLE FINISHES:**

| Polished Chrome (PCH)   | Satin Chrome (SC)   | Bronze Umber (BU)     |
|-------------------------|---------------------|-----------------------|
| Satin Nickel (SN)       | Pewter (PEW)        | Caramel Bronze (CB)   |
| Polished Nickel (PN)    | Antique Brass (AB)  | Antique Copper (ACU)  |
| Oil-Rubbed Bronze (ORB) | Polished Brass (PB) | Polished Copper (PCU) |
| Vintage Bronze (VB)     | Satin Brass (SB)    | Matte Black (MBK)     |
| Satin Gold (SG)         | Polished Gold (PG)  | Black Nickel (BKN)    |
| Bombay Gold (BG)        | Jewelers Gold (JG)  | Europa Bronze (EB)    |
| White (WH)              | Sedona Beige (SDB)  | Tristan Brass (TB)    |
| Unlacquered Brass (ULB) | Satin Cooper (SCU)  |                       |

#### **SPECIFICATION DRAWING:**



## **COMPLIANCES:**

Complies with: ASME A112.18.2-2015/CSA B125.2-15