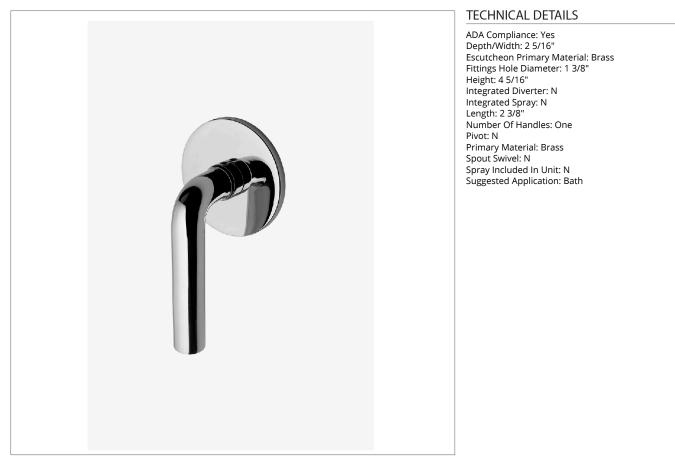

## FLYTE

### FLVC50

Flyte Volume Control Valve Trim with Metal Lever Handle

SHOWN IN FLYTE VOLUME CONTROL VALVE TRIM WITH METAL LEVER HANDLE | FLVC50

# FLYTE

Flyte Volume Control Valve Trim with Metal Lever Handle

FLVC50