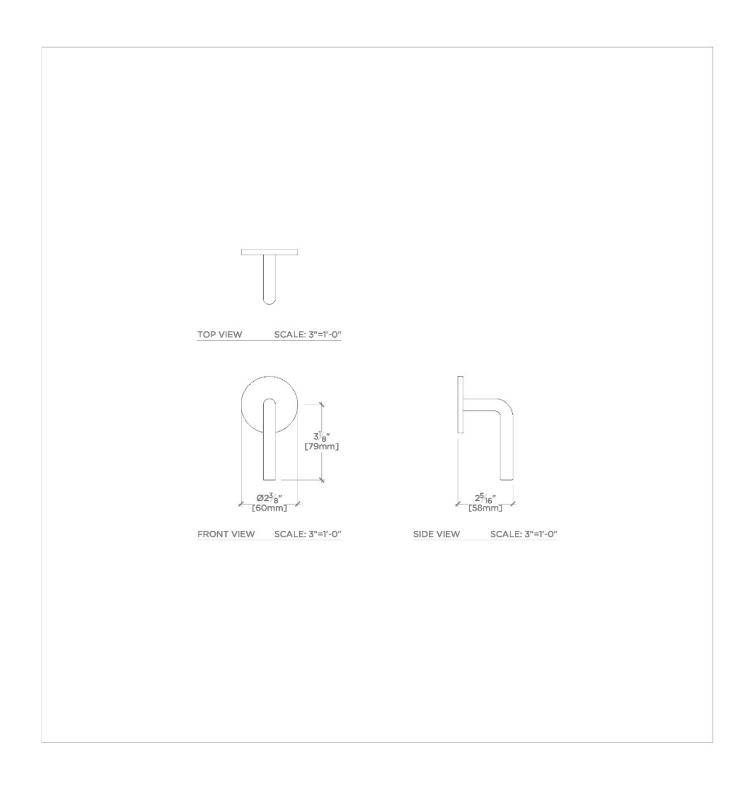

## FLYTE

### FLVC50

Flyte Volume Control Valve Trim with Metal Lever Handle

SHOWN IN FLYTE VOLUME CONTROL VALVE TRIM WITH METAL LEVER HANDLE | FLVC50

# FLYTE

Flyte Volume Control Valve Trim with Metal Lever Handle

FLVC50