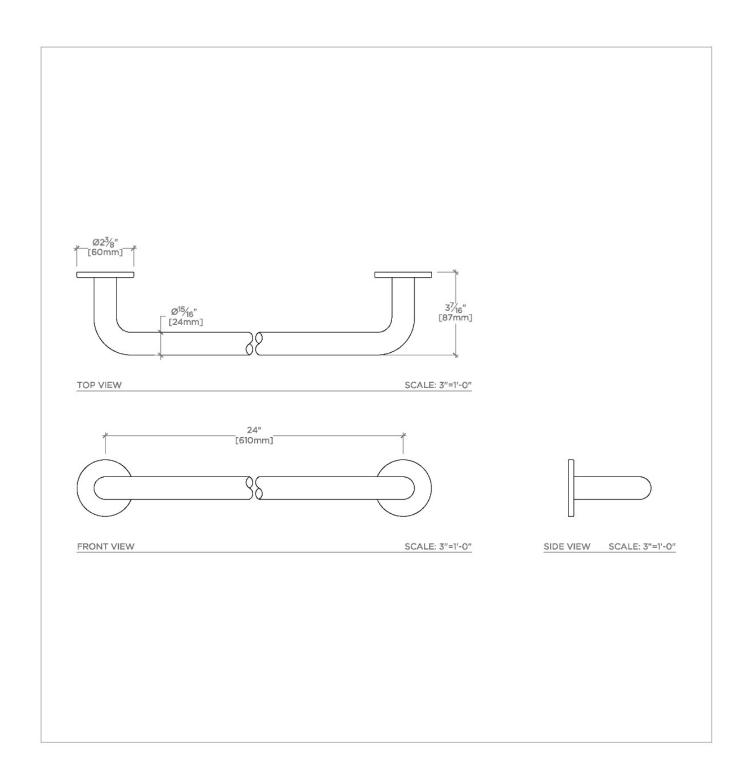

FLYTE FLTB24

Flyte 24" Single Metal Towel Bar

## **TECHNICAL DETAILS**

Adjustable Levelers Feet: N Installation Type: Wall Mounted Length: 24" Primary Material: Brass Suggested Application: Bath

SHOWN IN FLYTE 24" SINGLE METAL TOWEL BAR | FLTB24

INSPIRATION CODES & STANDARDS

Wall Mounted

This item is stocked in a Chrome and Nickel finishes.

Not designed to be field cut

PRODUCT (NOTES)

FLYTE FLTB24

Flyte 24" Single Metal Towel Bar