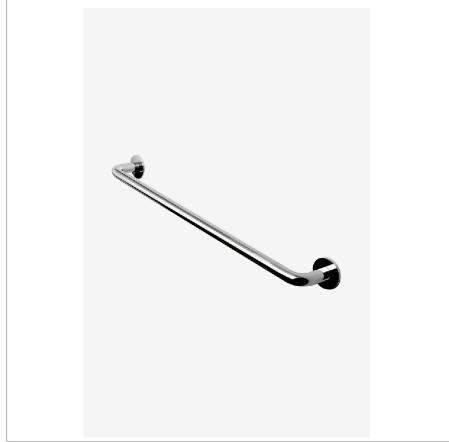

FLYTE FLTB24

Flyte 24" Single Metal Towel Bar

Pure Modernism. Like minimalist works of art, the elegant proportions of these light, fluid elements bring sculptural reference to a room.

| PRODUCT FEATURES | CERTIFICATIONS |
|------------------|----------------|
|                  |                |

Wall Mounted

This item is stocked in a Chrome and Nickel finishes.

Not designed to be field cut

PRODUCT (NOTES)

FLYTE FLTB24

Flyte 24" Single Metal Towel Bar