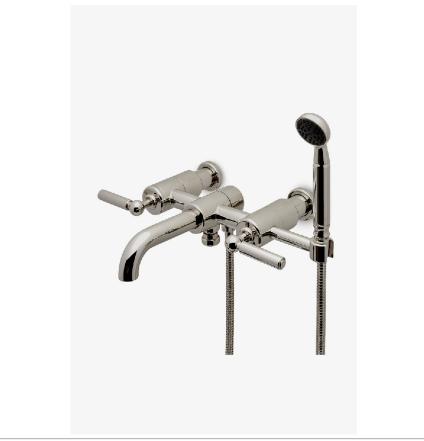

LUDLOW LDXT30

Ludlow Wall Mounted Exposed Tub Filler with Handshower and Lever Handles

SHOWN IN LUDLOW WALL MOUNTED EXPOSED TUB FILLER WITH HANDSHOWER AND LEVER HANDLES | LDXT30

## PRODUCT FEATURES CERTIFICATIONS

Features All Metal Lever Handles

Diverter handle allows bather to move water from spout to handshower

The Handshower offers a fixed spray pattern

Stocked in Chrome, Nickel and Brass