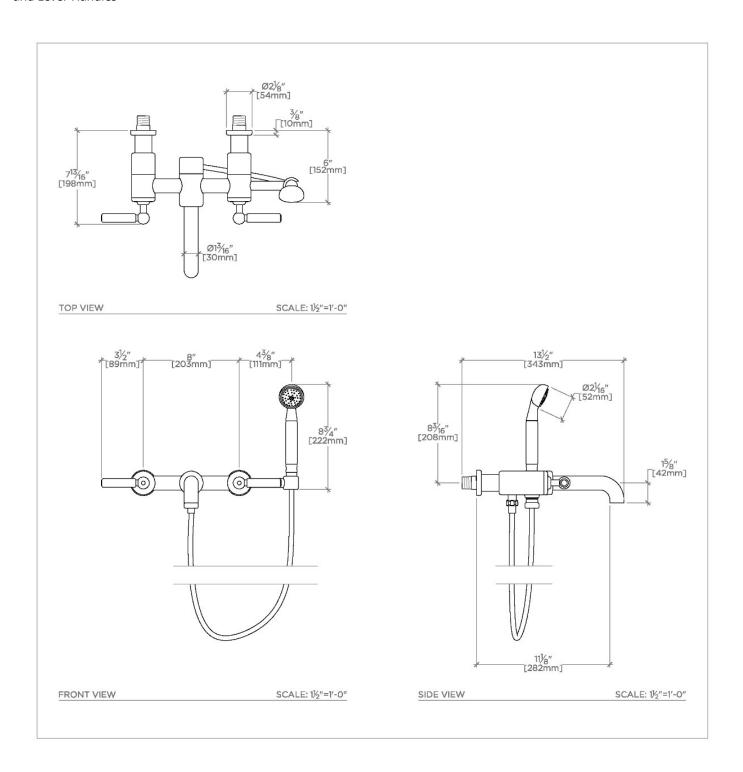

## TECHNICAL DETAILS

Inlet Connection Size: 3/4"
Inlet Connection Type: Male NPT
Inlet Supply Spread Maximum: 8"
Inlet Supply Spread Minimum: 8"
Integrated Diverter: Y
Number Of Holes: Two Hole
Pivot: Y
Primary Material: Brass
Spout Swivel: N
Valve Material: Ceramic
Water Pressure Maximum: 85.0 psi
Water Pressure Recommended: 45.0 psi

SHOWN IN LUDLOW WALL MOUNTED EXPOSED TUB FILLER WITH HANDSHOWER AND LEVER HANDLES | LDXT30