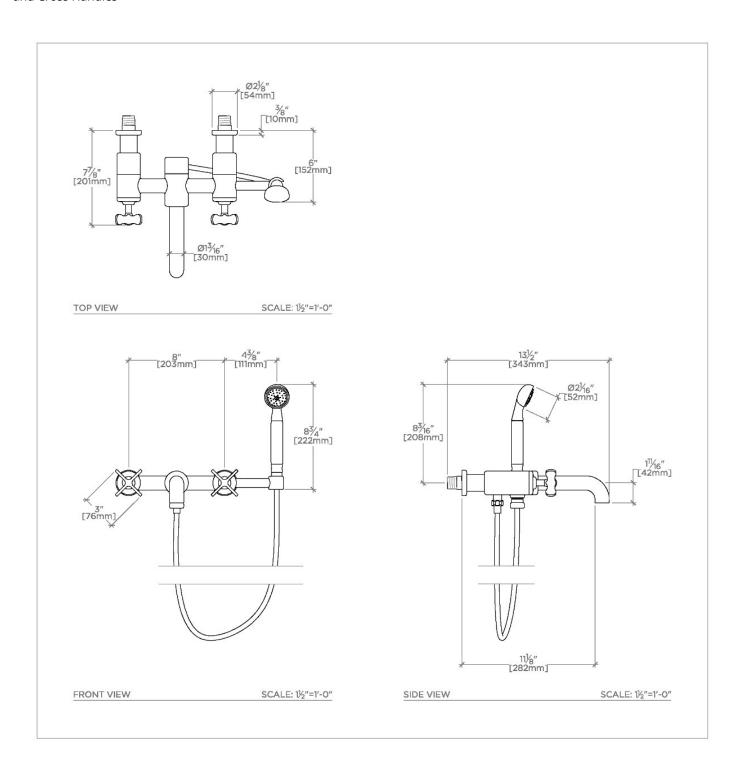

### TECHNICAL DETAILS

Inlet Connection Size: 3/4"
Inlet Connection Type: Male NPT
Inlet Supply Spread Maximum: 8"
Inlet Supply Spread Minimum: 8"
Integrated Diverter: Y
Number Of Holes: Two Hole
Pivot: Y
Primary Material: Brass
Spout Swivel: N
Valve Material: Ceramic
Water Pressure Maximum: 85.0 psi
Water Pressure Recommended: 45.0 psi