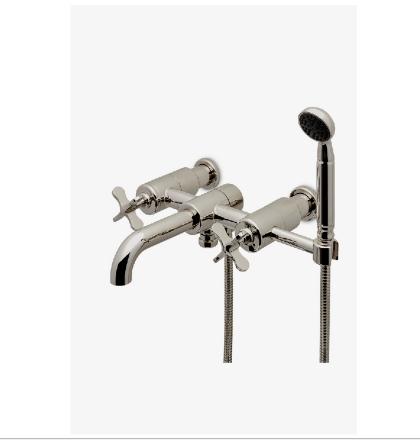

LUDLOW LDXT20

Ludlow Wall Mounted Exposed Tub Filler with Handshower and Cross Handles

SHOWN IN LUDLOW WALL MOUNTED EXPOSED TUB FILLER WITH HANDSHOWER AND CROSS HANDLES | LDXT20

#### **PRODUCT FEATURES**

Features All Metal Cross Handles

Diverter handle allows bather to move water from spout to handshower

The Handshower offers a fixed spray pattern

Stocked in Chrome, Nickel and Brass