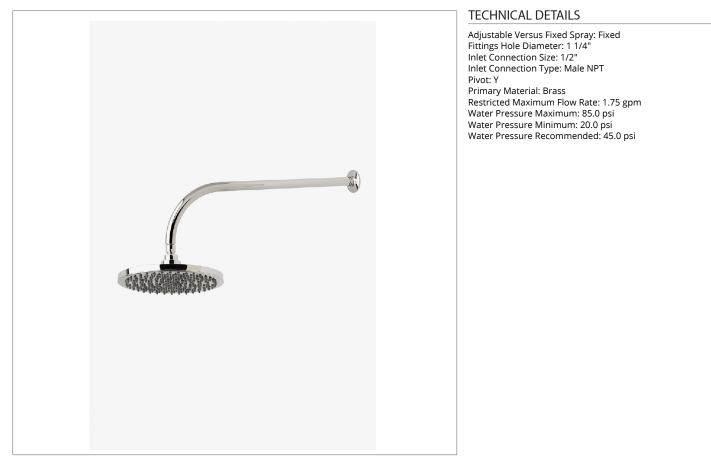

### LVS209

Ludlow Volta 10" Rain Showerhead with 22" Wall Mounted 90 Degree Shower Arm

SHOWN IN LUDLOW VOLTA 10" RAIN SHOWERHEAD WITH 22" WALL MOUNTED 90 DEGREE SHOWER ARM | LVS209

#### **INSPIRATION**

Our fresh take on American industrial design comes in three styles, each of them clean-lined, and distinct to Waterworks.

CODES & STANDARDS

**PRODUCT FEATURES** 

Made of Brass

Features a swivel 10" rain showerhead with easy clean rubber nozzles

Includes a 22" wall mounted 90 degree shower arm

Stocked in Brass, Chrome, Nickel and Matte Nickel

Rain showerhead available in 1.75gpm (6.6L/min) flow rate

CERTIFICATIONS

PRODUCT (NOTES)