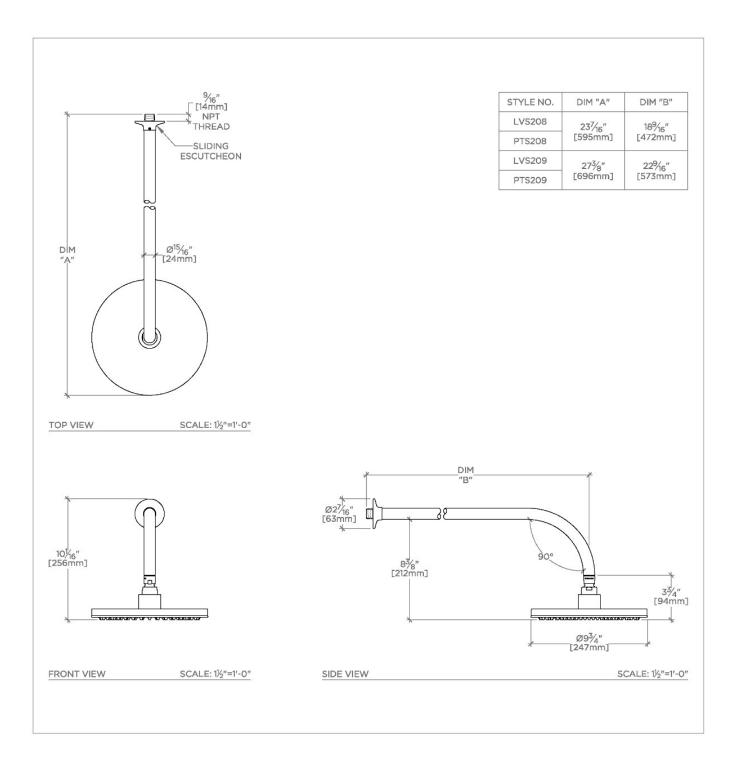

### LVS209

Ludlow Volta 10" Rain Showerhead with 22" Wall Mounted 90 Degree Shower Arm

SHOWN IN LUDLOW VOLTA 10" RAIN SHOWERHEAD WITH 22" WALL MOUNTED 90 DEGREE SHOWER ARM | LVS209

Includes a 22" wall mounted 90 degree shower arm

Stocked in Brass, Chrome, Nickel and Matte Nickel

Rain showerhead available in 1.75gpm (6.6L/min) flow rate

CERTIFICATIONS

PRODUCT (NOTES)

## LVS209

Ludlow Volta 10" Rain Showerhead with 22" Wall Mounted 90 Degree Shower Arm