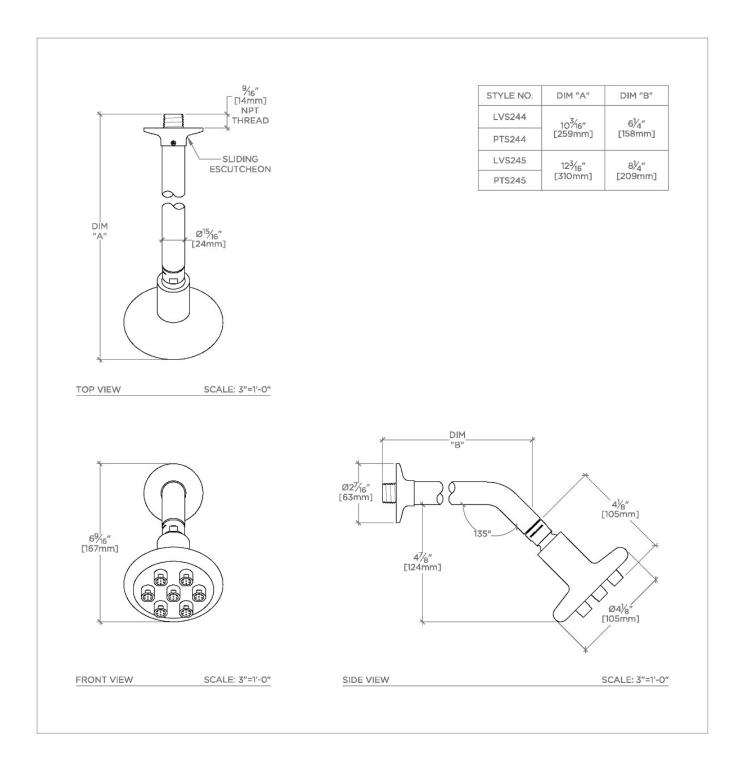

## LVS245

Ludlow Volta 4 1/4" Showerhead with 8" Wall Mounted 45 Degree Shower Arm

SHOWN IN LUDLOW VOLTA 4 1/4" SHOWERHEAD WITH 8" WALL MOUNTED 45 DEGREE SHOWER ARM | LVS245

## **INSPIRATION**

Our fresh take on American industrial design comes in three styles, each of them clean-lined, and distinct to Waterworks.

CODES & STANDARDS

**PRODUCT FEATURES** 

Made of Brass

Features a swivel 4 1/4" showerhead with seven jets

Includes a 8" wall mounted 45 degree shower arm

Stocked in Brass, Chrome and Nickel

Showerhead available in 1.75gpm (6.6L/min) flow rate

CERTIFICATIONS

PRODUCT (NOTES)

## LUDLOW

LVS245

Ludlow Volta 4 1/4" Showerhead with 8" Wall Mounted 45 Degree Shower  $\mbox{\rm Arm}$ 