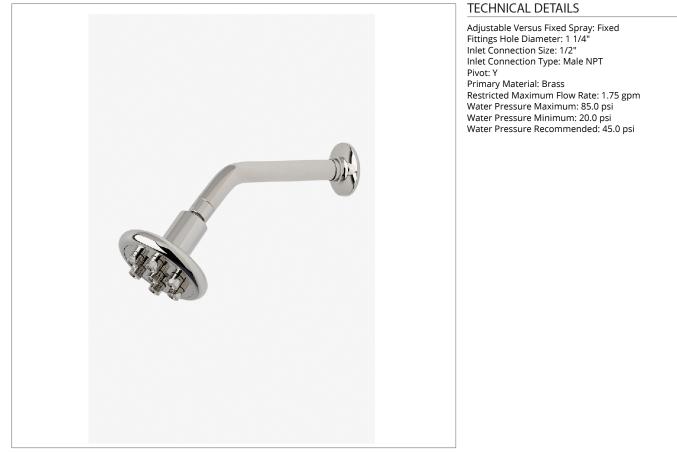

## LVS245

Ludlow Volta 4 1/4" Showerhead with 8" Wall Mounted 45 Degree Shower Arm

SHOWN IN LUDLOW VOLTA 4 1/4" SHOWERHEAD WITH 8" WALL MOUNTED 45 DEGREE SHOWER ARM | LVS245

## **INSPIRATION**

Our fresh take on American industrial design comes in three styles, each of them clean-lined, and distinct to Waterworks.

CODES & STANDARDS

**PRODUCT FEATURES** 

Made of Brass

Features a swivel 4 1/4" showerhead with seven jets

Includes a 8" wall mounted 45 degree shower arm

Stocked in Brass, Chrome and Nickel

Showerhead available in 1.75gpm (6.6L/min) flow rate

CERTIFICATIONS

PRODUCT (NOTES)

## LUDLOW

LVS245

Ludlow Volta 4 1/4" Showerhead with 8" Wall Mounted 45 Degree Shower  $\mbox{\rm Arm}$ 