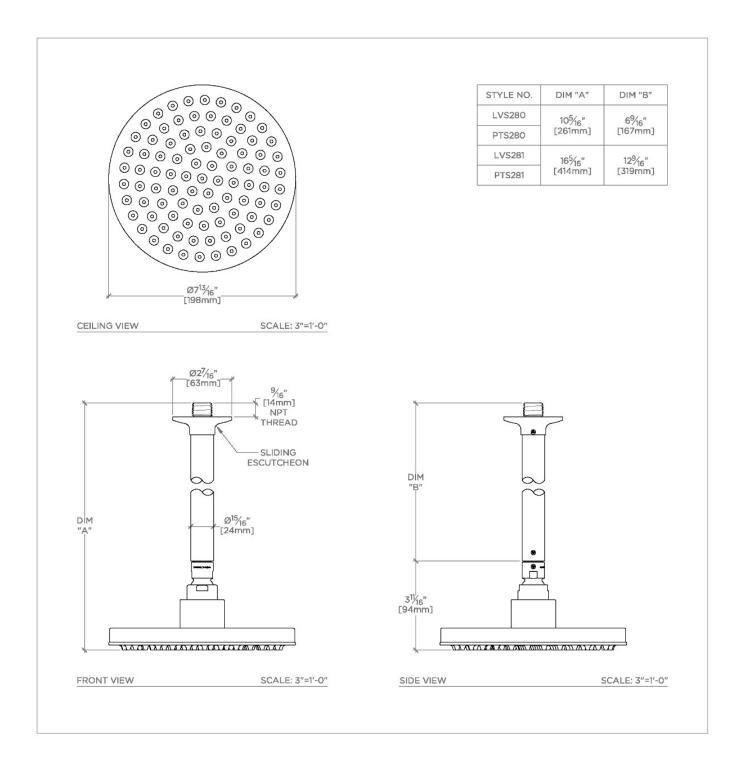

## LVS280

Ludlow Volta 8" Rain Showerhead with 6" Ceiling Mounted Shower  $\operatorname{Arm}$ 

SHOWN IN LUDLOW VOLTA 8" RAIN SHOWERHEAD WITH 6" CEILING MOUNTED SHOWER ARM | LVS280

Includes a 6" ceiling mounted shower arm

Stocked in Brass, Chrome, Nickel and Matte Nickel

Rain showerhead available in 1.75gpm (6.6L/min) flow rate

CERTIFICATIONS

PRODUCT (NOTES)

## LUDLOW

Ludlow Volta 8" Rain Showerhead with 6" Ceiling Mounted Shower Arm