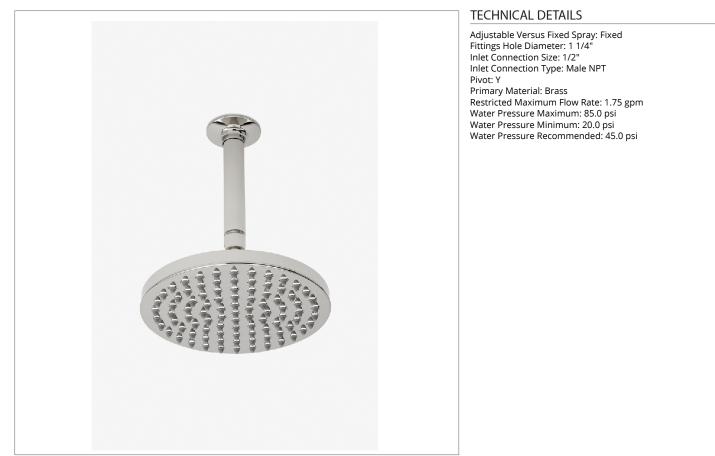

## LVS280

Ludlow Volta 8" Rain Showerhead with 6" Ceiling Mounted Shower  $\operatorname{Arm}$ 

SHOWN IN LUDLOW VOLTA 8" RAIN SHOWERHEAD WITH 6" CEILING MOUNTED SHOWER ARM | LVS280

## LUDLOW

Ludlow Volta 8" Rain Showerhead with 6" Ceiling Mounted Shower Arm