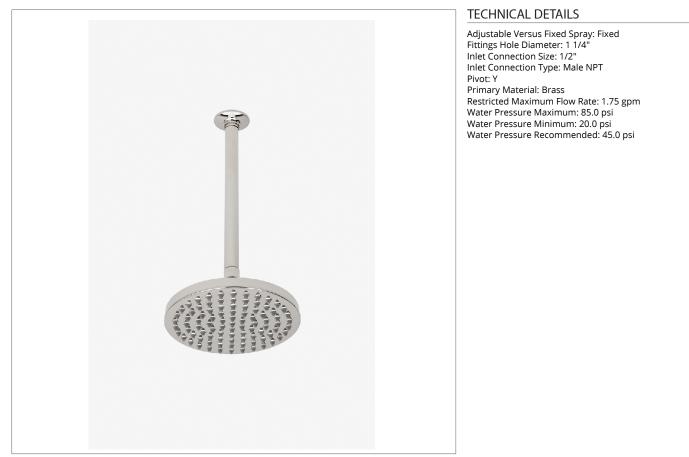

## LVS281

Ludlow Volta 8" Rain Showerhead with 12" Ceiling Mounted Shower Arm

SHOWN IN LUDLOW VOLTA 8" RAIN SHOWERHEAD WITH 12" CEILING MOUNTED SHOWER ARM | LVS281

## **INSPIRATION**

Our fresh take on American industrial design comes in three styles, each of them clean-lined, and distinct to Waterworks.

CODES & STANDARDS

**PRODUCT FEATURES** 

Made of Brass

Features a swivel 8" rain showerhead with easy clean rubber nozzles

Includes a 12" ceiling mounted shower arm

Stocked in Brass, Chrome, Nickel and Matte Nickel

Rain showerhead available in 1.75gpm (6.6L/min) flow rate

CERTIFICATIONS

PRODUCT (NOTES)