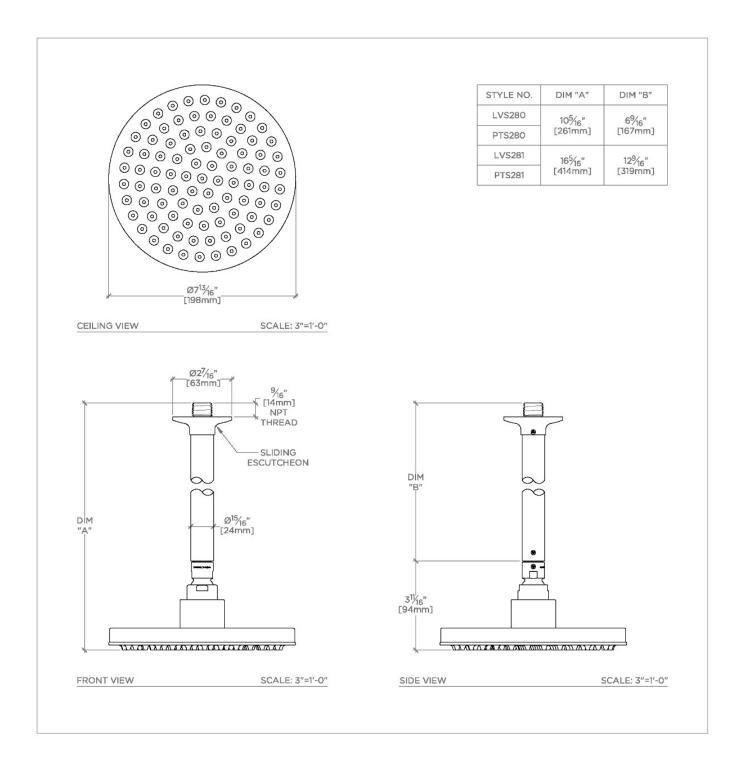

## LVS281

Ludlow Volta 8" Rain Showerhead with 12" Ceiling Mounted Shower Arm

SHOWN IN LUDLOW VOLTA 8" RAIN SHOWERHEAD WITH 12" CEILING MOUNTED SHOWER ARM | LVS281

Includes a 12" ceiling mounted shower arm

Stocked in Brass, Chrome, Nickel and Matte Nickel

Rain showerhead available in 1.75gpm (6.6L/min) flow rate

CERTIFICATIONS

PRODUCT (NOTES)