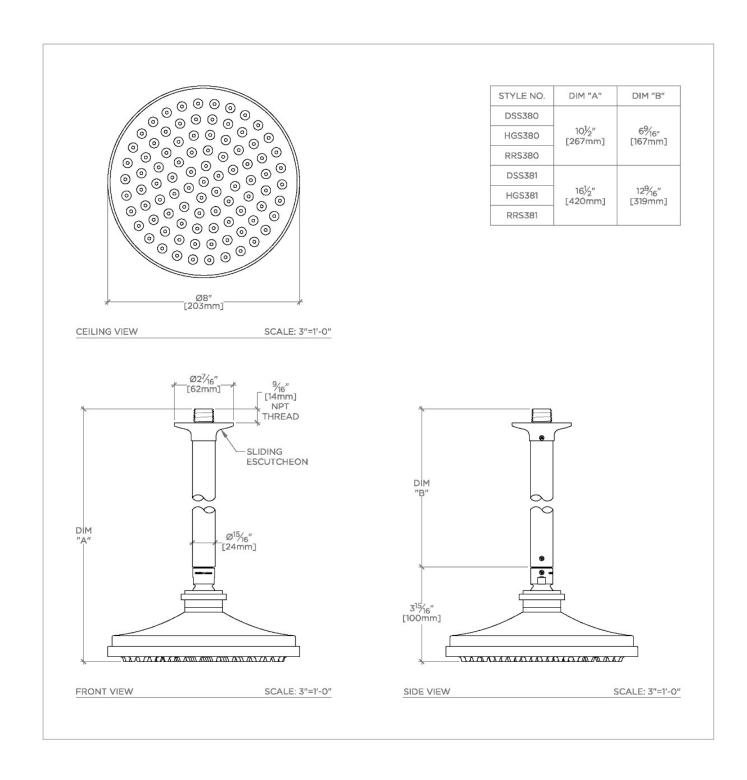

### HGS380

Highgate 8" Rain Showerhead with 6" Ceiling Mounted Arm

SHOWN IN HIGHGATE 8" RAIN SHOWERHEAD WITH 6" CEILING MOUNTED ARM | HGS380

Features a swivel 8" rain showerhead with easy clean rubber nozzles

Includes a 6" ceiling mounted shower arm

Stocked in Brass, Chrome, Nickel and Matte Nickel

Rain showerhead available in 1.75gpm (6.6L/min) flow rate