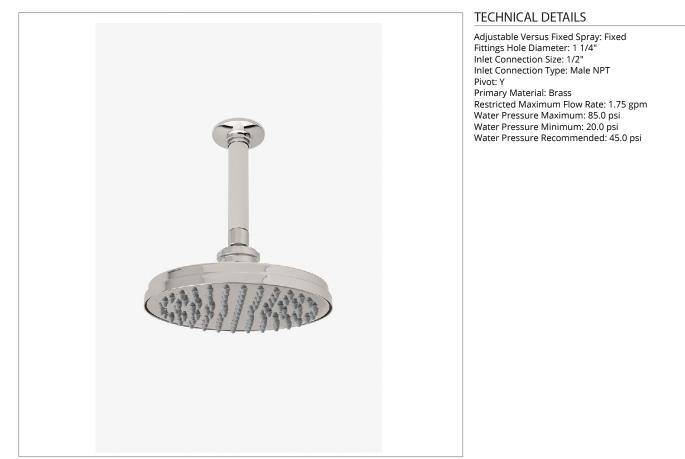

### HGS380

Highgate 8" Rain Showerhead with 6" Ceiling Mounted Arm

SHOWN IN HIGHGATE 8" RAIN SHOWERHEAD WITH 6" CEILING MOUNTED ARM | HGS380

Features a swivel 8" rain showerhead with easy clean rubber nozzles

Includes a 6" ceiling mounted shower arm

Stocked in Brass, Chrome, Nickel and Matte Nickel

Rain showerhead available in 1.75gpm (6.6L/min) flow rate