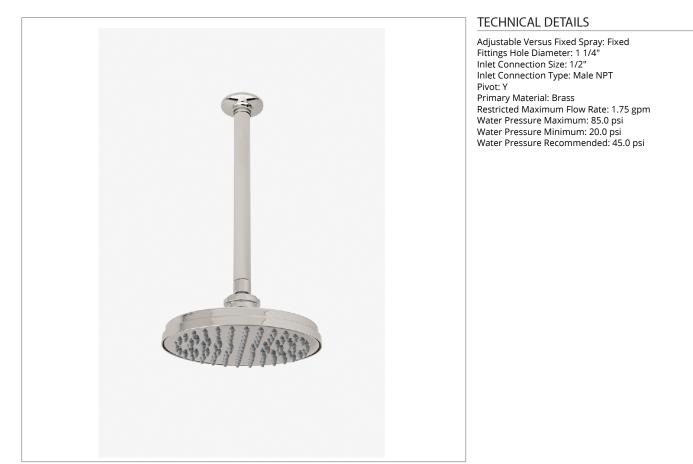

### HGS381

Highgate 8" Rain Showerhead with 12" Ceiling Mounted Arm

SHOWN IN HIGHGATE 8" RAIN SHOWERHEAD WITH 12" CEILING MOUNTED ARM | HGS381

Features a swivel 8" rain showerhead with easy clean rubber nozzles

Includes a 12" ceiling mounted shower arm

Stocked in Brass, Chrome, Nickel and Matte Nickel

Rain showerhead available in 1.75gpm (6.6L/min) flow rate

## HGS381

Highgate 8" Rain Showerhead with 12" Ceiling Mounted Arm