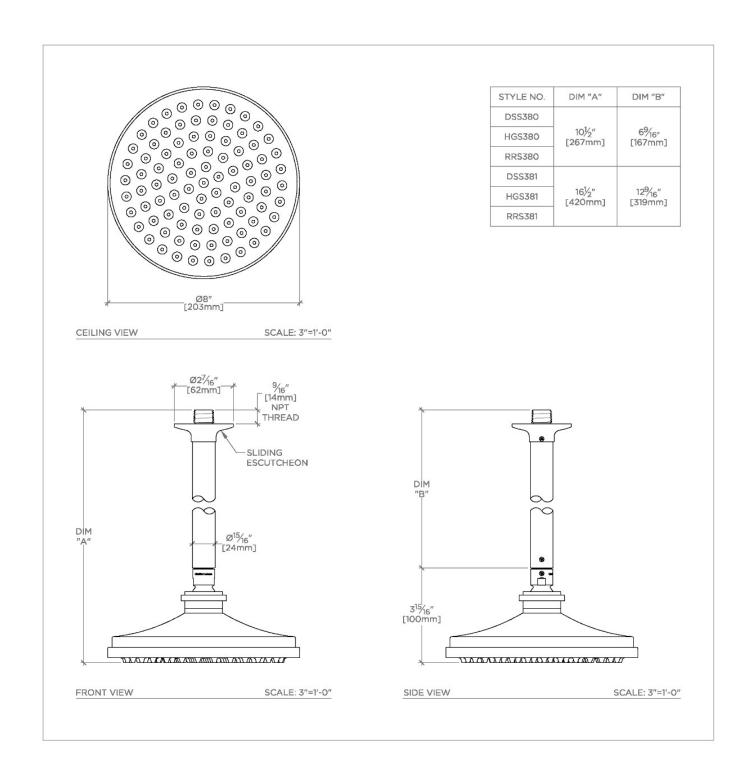

### HGS381

Highgate 8" Rain Showerhead with 12" Ceiling Mounted Arm

SHOWN IN HIGHGATE 8" RAIN SHOWERHEAD WITH 12" CEILING MOUNTED ARM | HGS381

Features a swivel 8" rain showerhead with easy clean rubber nozzles

Includes a 12" ceiling mounted shower arm

Stocked in Brass, Chrome, Nickel and Matte Nickel

Rain showerhead available in 1.75gpm (6.6L/min) flow rate

## HGS381

Highgate 8" Rain Showerhead with 12" Ceiling Mounted Arm