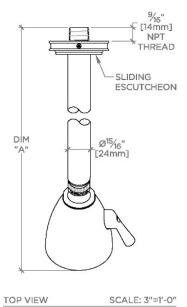

## PRODUCT (NOTES)

TRANSIT TRS334

Transit 2 3/4" Showerhead with Adjustable Spray with 6" Wall Mounted 45 Degree Shower Arm

| STYLE NO. | DIM "A"         | DIM "B"        |
|-----------|-----------------|----------------|
| AES334    | 10½″<br>[256mm] | 6½"<br>[158mm] |
| TRS334    |                 |                |
| AES335    | 12½"<br>[307mm] | 8½"<br>[209mm] |
| TRS335    |                 |                |