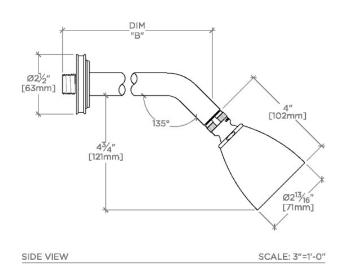

## PRODUCT (NOTES)

TRANSIT TRS334

Transit 2 3/4" Showerhead with Adjustable Spray with 6" Wall Mounted 45 Degree Shower Arm

| STYLE NO. | DIM "A"         | DIM "B"        |
|-----------|-----------------|----------------|
| AES334    | 10½″<br>[256mm] | 6½"<br>[158mm] |
| TRS334    |                 |                |
| AES335    | 12½"<br>[307mm] | 8½"<br>[209mm] |
| TRS335    |                 |                |