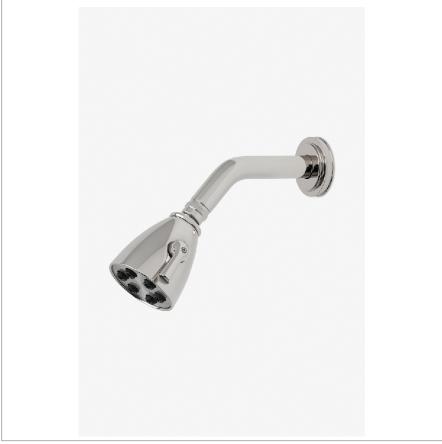

TRANSIT TRS334

Transit 2 3/4" Showerhead with Adjustable Spray with 6" Wall Mounted 45 Degree Shower Arm

SHOWN IN TRANSIT 2 3/4" SHOWERHEAD WITH ADJUSTABLE SPRAY WITH 6" WALL MOUNTED 45 DEGREE SHOWER ARM | TRS334

INSPIRATION CODES & STANDARDS

Stylish simplicity that fits into any decor. Each design represents a sophisticated mix of modern and traditional influences, streamlined into a sculpted and tapered look.

## **PRODUCT FEATURES**

Made of Brass

Features a swivel 2 3/4" showerhead with two adjustable spray patterns

Includes a 6" wall mounted 45 degree shower arm

Stocked in Brass, Chrome and Nickel

Showerhead available in 1.75gpm (6.6L/min) flow rate