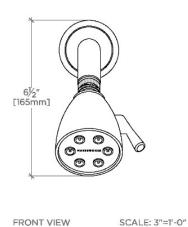

## PRODUCT (NOTES)

TRANSIT TRS334

Transit 2 3/4" Showerhead with Adjustable Spray with 6" Wall Mounted 45 Degree Shower Arm

| STYLE NO. | DIM "A"         | DIM "B"        |
|-----------|-----------------|----------------|
| AES334    | 10½″<br>[256mm] | 6½"<br>[158mm] |
| TRS334    |                 |                |
| AES335    | 12½"<br>[307mm] | 8½"<br>[209mm] |
| TRS335    |                 |                |