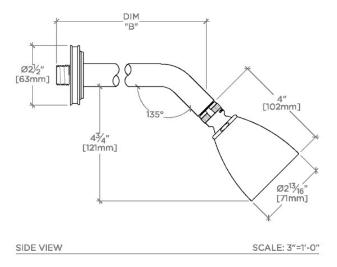

## TRANSIT

Transit 2 3/4" Showerhead with Adjustable Spray with 8" Wall Mounted 45 Degree Shower Arm

| STYLE NO. | DIM "A"                                      | DIM "B"        |
|-----------|----------------------------------------------|----------------|
| AES334    | 10 <sup>1</sup> / <sub>16</sub> "<br>[256mm] | 6¼"<br>[158mm] |
| TRS334    |                                              |                |
| AES335    | 12 <sup>1</sup> / <sub>16</sub> "<br>[307mm] | 8¼″<br>[209mm] |
| TRS335    |                                              |                |

SCALE: 3"=1'-0"

FRONT VIEW

SCALE: 3"=1'-0"