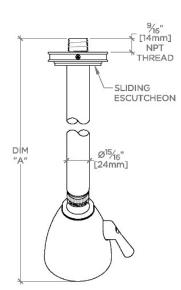

## TRANSIT

Transit 2 3/4" Showerhead with Adjustable Spray with 8" Wall Mounted 45 Degree Shower Arm

| STYLE NO. | DIM "A"                                      | DIM "B"        |
|-----------|----------------------------------------------|----------------|
| AES334    | 10 <sup>1</sup> / <sub>16</sub> "<br>[256mm] | 6¼"<br>[158mm] |
| TRS334    |                                              |                |
| AES335    | 12 <sup>1</sup> / <sub>16</sub> "<br>[307mm] | 8¼″<br>[209mm] |
| TRS335    |                                              |                |