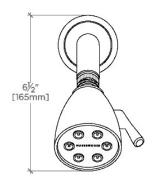

**PRODUCT FEATURES** 

Made of Brass

Features a swivel 2 3/4" showerhead with two adjustable spray patterns

Includes a 8" wall mounted 45 degree shower arm

Stocked in Brass, Chrome and Nickel

Showerhead available in 1.75gpm (6.6L/min) flow rate

## TRANSIT

Transit 2 3/4" Showerhead with Adjustable Spray with 8" Wall Mounted 45 Degree Shower Arm

| STYLE NO. | DIM "A"                                      | DIM "B"        |
|-----------|----------------------------------------------|----------------|
| AES334    | 10 <sup>1</sup> / <sub>16</sub> "<br>[256mm] | 6¼"<br>[158mm] |
| TRS334    |                                              |                |
| AES335    | 12 <sup>1</sup> / <sub>16</sub> "<br>[307mm] | 8¼″<br>[209mm] |
| TRS335    |                                              |                |