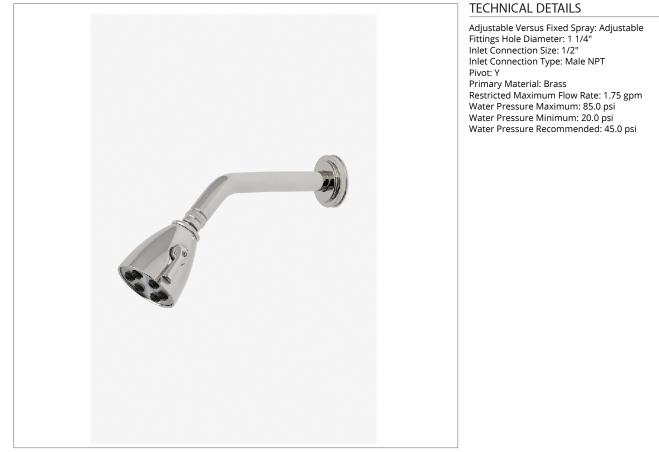

## TRS335

Transit 2 3/4" Showerhead with Adjustable Spray with 8" Wall Mounted 45 Degree Shower Arm

SHOWN IN TRANSIT 2 3/4" SHOWERHEAD WITH ADJUSTABLE SPRAY WITH 8" WALL MOUNTED 45 DEGREE SHOWER ARM | TRS335

**PRODUCT FEATURES** 

Made of Brass

Features a swivel 2 3/4" showerhead with two adjustable spray patterns

Includes a 8" wall mounted 45 degree shower arm

Stocked in Brass, Chrome and Nickel

Showerhead available in 1.75gpm (6.6L/min) flow rate

## TRANSIT

Transit 2 3/4" Showerhead with Adjustable Spray with 8" Wall Mounted 45 Degree Shower Arm

| STYLE NO. | DIM "A"                                      | DIM "B"        |
|-----------|----------------------------------------------|----------------|
| AES334    | 10 <sup>1</sup> / <sub>16</sub> "<br>[256mm] | 6¼"<br>[158mm] |
| TRS334    |                                              |                |
| AES335    | 12 <sup>1</sup> / <sub>16</sub> "<br>[307mm] | 8¼″<br>[209mm] |
| TRS335    |                                              |                |