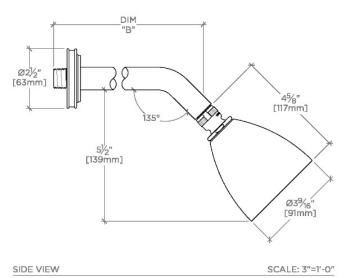

## TRANSIT

Transit 3 1/2" Showerhead with Adjustable Spray with 8" Wall Mounted 45 Degree Shower Arm

| STYLE NO. | DIM "A"                        | DIM "B"        |
|-----------|--------------------------------|----------------|
| AES344    | 10 <sup>7</sup> /8"<br>[276mm] | 6¼"<br>[158mm] |
| TRS344    |                                |                |
| AES345    | 127⁄8″<br>[326mm]              | 8¼″<br>[209mm] |
| TRS345    |                                |                |

FRONT VIEW

TOP VIEW

SCALE: 3"=1'-0"

SCALE: 3"=1'-0"