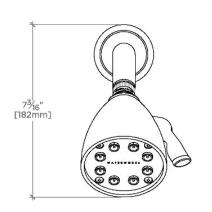

**PRODUCT FEATURES** 

Made of Brass

Features a swivel 3 1/2" showerhead with two adjustable spray patterns

Includes a 8" wall mounted 45 degree shower arm

Stocked in Brass, Chrome and Nickel

Showerhead available in 1.75gpm (6.6L/min) flow rate

## TRANSIT

Transit 3 1/2" Showerhead with Adjustable Spray with 8" Wall Mounted 45 Degree Shower Arm

| STYLE NO. | DIM "A"                        | DIM "B"        |
|-----------|--------------------------------|----------------|
| AES344    | 10 <sup>7</sup> /8"<br>[276mm] | 6¼"<br>[158mm] |
| TRS344    |                                |                |
| AES345    | 127⁄8″<br>[326mm]              | 8¼″<br>[209mm] |
| TRS345    |                                |                |