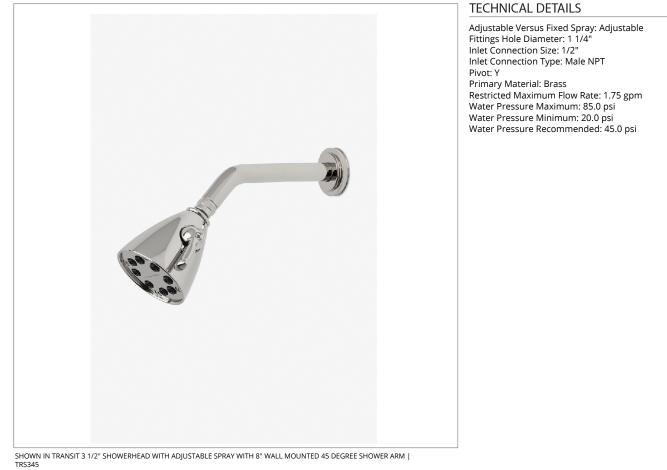

## **TRS345**

Transit 3 1/2" Showerhead with Adjustable Spray with 8" Wall Mounted 45 Degree Shower Arm

**PRODUCT FEATURES** 

Made of Brass

Features a swivel 3 1/2" showerhead with two adjustable spray patterns

Includes a 8" wall mounted 45 degree shower arm

Stocked in Brass, Chrome and Nickel

Showerhead available in 1.75gpm (6.6L/min) flow rate

## TRANSIT

Transit 3 1/2" Showerhead with Adjustable Spray with 8" Wall Mounted 45 Degree Shower Arm

| STYLE NO. | DIM "A"                        | DIM "B"        |
|-----------|--------------------------------|----------------|
| AES344    | 10 <sup>7</sup> /8"<br>[276mm] | 6¼"<br>[158mm] |
| TRS344    |                                |                |
| AES345    | 127⁄8″<br>[326mm]              | 8¼″<br>[209mm] |
| TRS345    |                                |                |