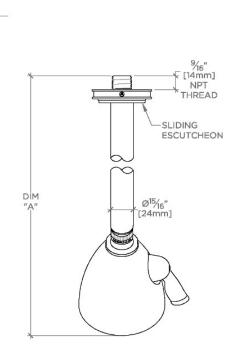

## TRANSIT

Transit 3 1/2" Showerhead with Adjustable Spray with 8" Wall Mounted 45 Degree Shower Arm

| STYLE NO. | DIM "A"                        | DIM "B"        |
|-----------|--------------------------------|----------------|
| AES344    | 10 <sup>7</sup> /8"<br>[276mm] | 6¼"<br>[158mm] |
| TRS344    |                                |                |
| AES345    | 127⁄8″<br>[326mm]              | 8¼″<br>[209mm] |
| TRS345    |                                |                |