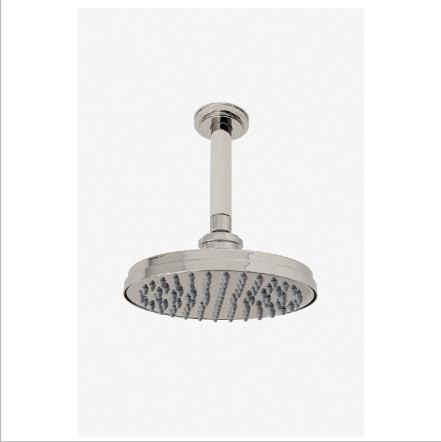

**TRANSIT TRS380** 

Transit 8" Rain Showerhead with 6" Ceiling Mounted Shower

SHOWN IN TRANSIT 8" RAIN SHOWERHEAD WITH 6" CEILING MOUNTED SHOWER ARM | TRS380

**INSPIRATION CODES & STANDARDS** 

Stylish simplicity that fits into any decor. Each design represents a sophisticated mix of modern and traditional influences, streamlined into a sculpted and tapered look.

## **PRODUCT FEATURES**

Made of Brass

Features a swivel 8" rain showerhead with easy clean rubber nozzles

Includes a 6" ceiling mounted shower arm

Stocked in Brass, Chrome and Nickel

Rain showerhead available in 1.75gpm (6.6L/min) flow rate

## PRODUCT (NOTES)

TRANSIT TRS380

Transit 8" Rain Showerhead with 6" Ceiling Mounted Shower