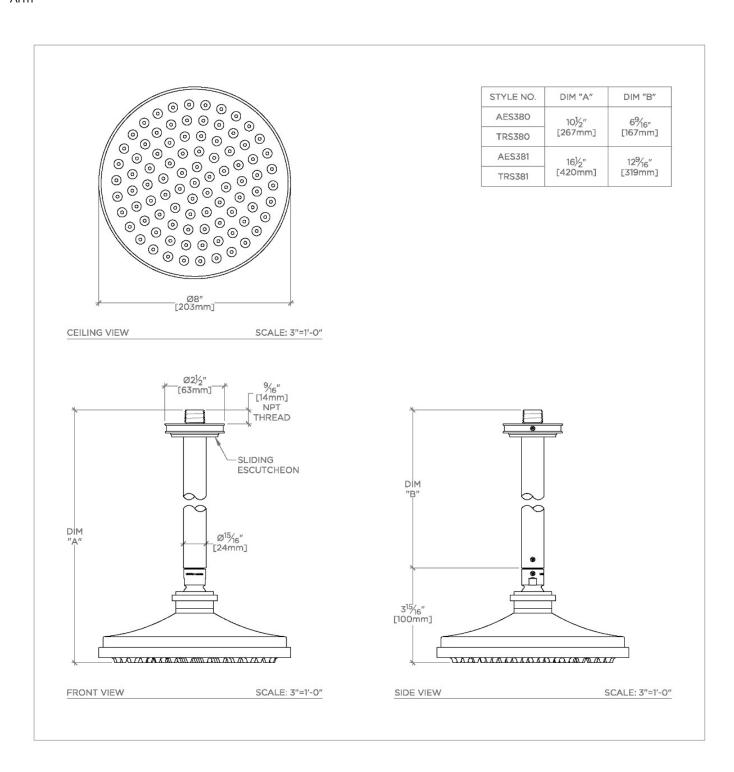

**TRANSIT TRS380** 

Transit 8" Rain Showerhead with 6" Ceiling Mounted Shower

## **TECHNICAL DETAILS**

Adjustable Versus Fixed Spray: Fixed Fittings Hole Diameter: 1 1/4" Inlet Connection Size: 1/2" Inlet Connection Type: Male NPT

Pivot: Y

Primary Material: Brass

Restricted Maximum Flow Rate: 1.75 gpm Water Pressure Maximum: 85.0 psi Water Pressure Minimum: 20.0 psi Water Pressure Recommended: 45.0 psi

## **PRODUCT FEATURES**

Made of Brass

Features a swivel 8" rain showerhead with easy clean rubber nozzles

Includes a 6" ceiling mounted shower arm

Stocked in Brass, Chrome and Nickel

Rain showerhead available in 1.75gpm (6.6L/min) flow rate

## PRODUCT (NOTES)

TRANSIT TRS380

Transit 8" Rain Showerhead with 6" Ceiling Mounted Shower