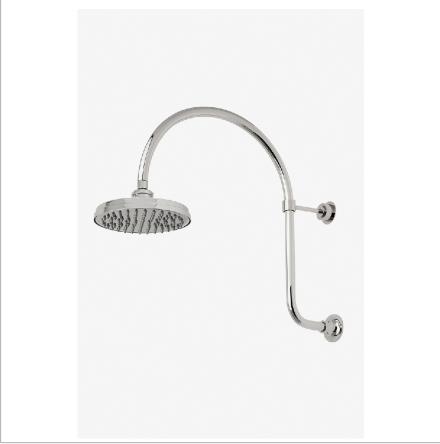

TRANSIT TRS38G

Transit 8" Rain Showerhead with 20" Wall Mounted Gooseneck Shower Arm

#### **PRODUCT FEATURES**

Made of Brass

Features a swivel 8" rain showerhead with easy clean rubber nozzles

Includes a 20" wall mounted gooseneck shower arm

Stocked in Brass, Chrome and Nickel

Rain showerhead available in 1.75gpm (6.6L/min) flow rate