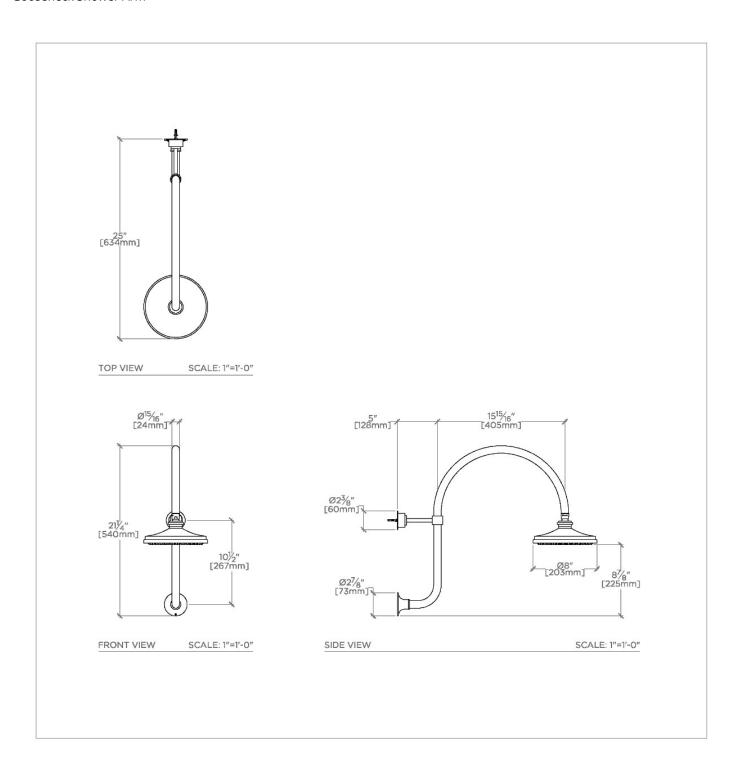

Restricted Maximum Flow Rate: 1.75 gpm Water Pressure Maximum: 85.0 psi Water Pressure Minimum: 20.0 psi Water Pressure Recommended: 45.0 psi

SHOWN IN TRANSIT 8" RAIN SHOWERHEAD WITH 20" WALL MOUNTED GOOSENECK SHOWER ARM | TRS38G