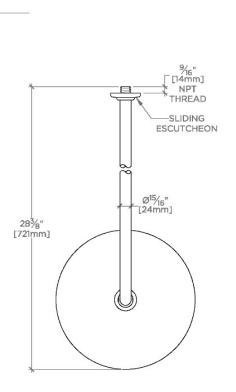

Includes a 22" wall mounted 90 degree shower arm

Stocked in Brass, Chrome and Nickel

Rain showerhead available in 1.75gpm (6.6L/min) flow rate

CERTIFICATIONS

PRODUCT (NOTES)

## LUDLOW

Ludlow 12" Rain Showerhead with 22" Wall Mounted 90 Degree Shower Arm

TOP VIEW

SCALE: 11/2"=1'-0"

FRONT VIEW SCALE: 1/2"=1'-0"

LDS229