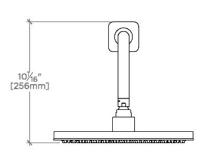

## **INSPIRATION**

Our fresh take on American industrial design comes in three styles, each of them clean-lined, and distinct to Waterworks.

CODES & STANDARDS

**PRODUCT FEATURES** 

Made of Brass

Features a swivel 12" rain showerhead with easy clean rubber nozzles

## LUDLOW

Ludlow 12" Rain Showerhead with 22" Wall Mounted 90 Degree Shower Arm

TOP VIEW

SCALE: 11/2"=1'-0"

FRONT VIEW SCALE: 1/2"=1'-0"

LDS229