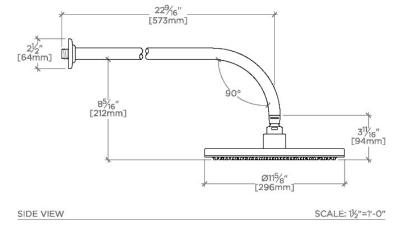

## LDS229

Ludlow 12" Rain Showerhead with 22" Wall Mounted 90 Degree Shower Arm

SHOWN IN LUDLOW 12" RAIN SHOWERHEAD WITH 22" WALL MOUNTED 90 DEGREE SHOWER ARM | LDS229

Includes a 22" wall mounted 90 degree shower arm

Stocked in Brass, Chrome and Nickel

Rain showerhead available in 1.75gpm (6.6L/min) flow rate

CERTIFICATIONS

PRODUCT (NOTES)

## LUDLOW

Ludlow 12" Rain Showerhead with 22" Wall Mounted 90 Degree Shower Arm

TOP VIEW

SCALE: 11/2"=1'-0"

FRONT VIEW SCALE: 1/2"=1'-0"

LDS229