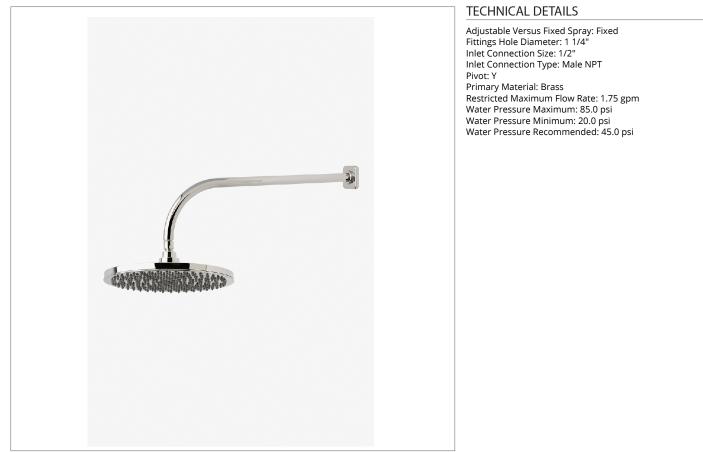

## LDS229

Ludlow 12" Rain Showerhead with 22" Wall Mounted 90 Degree Shower Arm

SHOWN IN LUDLOW 12" RAIN SHOWERHEAD WITH 22" WALL MOUNTED 90 DEGREE SHOWER ARM | LDS229

## **INSPIRATION**

Our fresh take on American industrial design comes in three styles, each of them clean-lined, and distinct to Waterworks.

CODES & STANDARDS

**PRODUCT FEATURES** 

Made of Brass

Features a swivel 12" rain showerhead with easy clean rubber nozzles

Includes a 22" wall mounted 90 degree shower arm

Stocked in Brass, Chrome and Nickel

Rain showerhead available in 1.75gpm (6.6L/min) flow rate

CERTIFICATIONS

PRODUCT (NOTES)