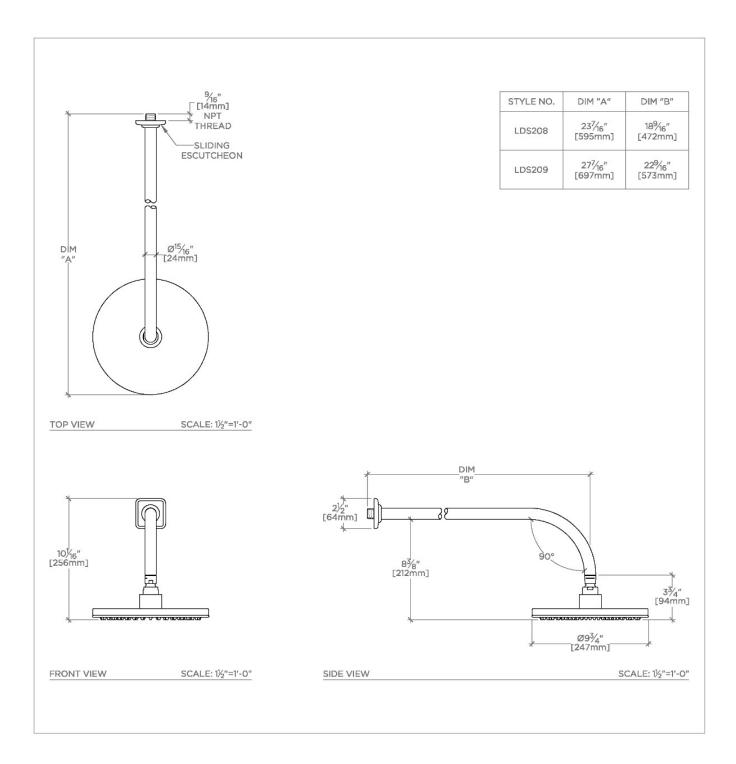

## LDS208

Ludlow 10" Rain Showerhead with 18" Wall Mounted 90 Degree Shower Arm

SHOWN IN LUDLOW 10" RAIN SHOWERHEAD WITH 18" WALL MOUNTED 90 DEGREE SHOWER ARM | LDS208

Includes a 18" wall mounted 90 degree shower arm

Stocked in Brass, Chrome and Nickel

Rain showerhead available in 1.75gpm (6.6L/min) flow rate

CERTIFICATIONS

PRODUCT (NOTES)

## LUDLOW

LDS208

Ludlow 10" Rain Showerhead with 18" Wall Mounted 90 Degree Shower Arm