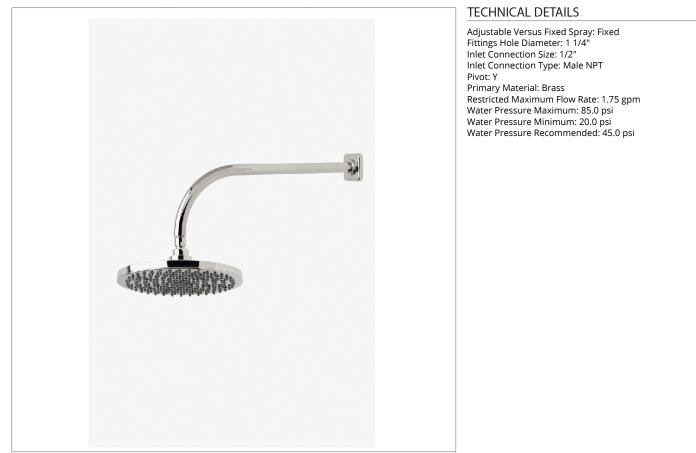

## LDS208

Ludlow 10" Rain Showerhead with 18" Wall Mounted 90 Degree Shower Arm

SHOWN IN LUDLOW 10" RAIN SHOWERHEAD WITH 18" WALL MOUNTED 90 DEGREE SHOWER ARM | LDS208

## **INSPIRATION**

Our fresh take on American industrial design comes in three styles, each of them clean-lined, and distinct to Waterworks.

CODES & STANDARDS

**PRODUCT FEATURES** 

Made of Brass

Features a swivel 10" rain showerhead with easy clean rubber nozzles

Includes a 18" wall mounted 90 degree shower arm

Stocked in Brass, Chrome and Nickel

Rain showerhead available in 1.75gpm (6.6L/min) flow rate

CERTIFICATIONS

PRODUCT (NOTES)