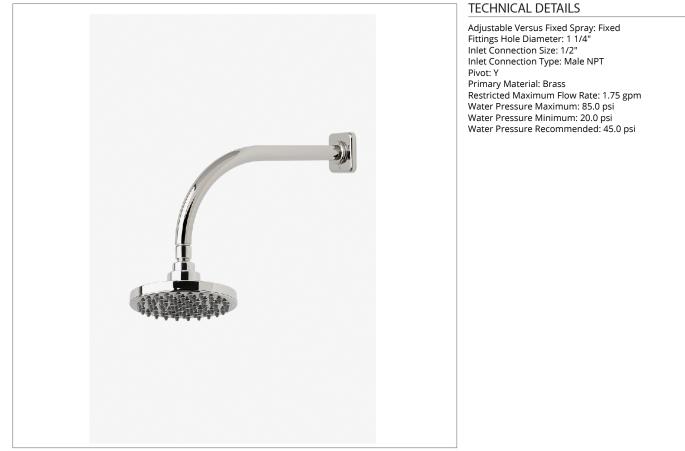

## **INSPIRATION**

Our fresh take on American industrial design comes in three styles, each of them clean-lined, and distinct to Waterworks.

CODES & STANDARDS

**PRODUCT FEATURES** 

Made of Brass

Features a swivel 6" showerhead with easy clean rubber nozzles

Includes a 12" wall mounted 90 degree shower arm

Stocked in Brass, Chrome and Nickel

Showerhead available in 1.75gpm (6.6L/min) flow rate

CERTIFICATIONS

PRODUCT (NOTES)