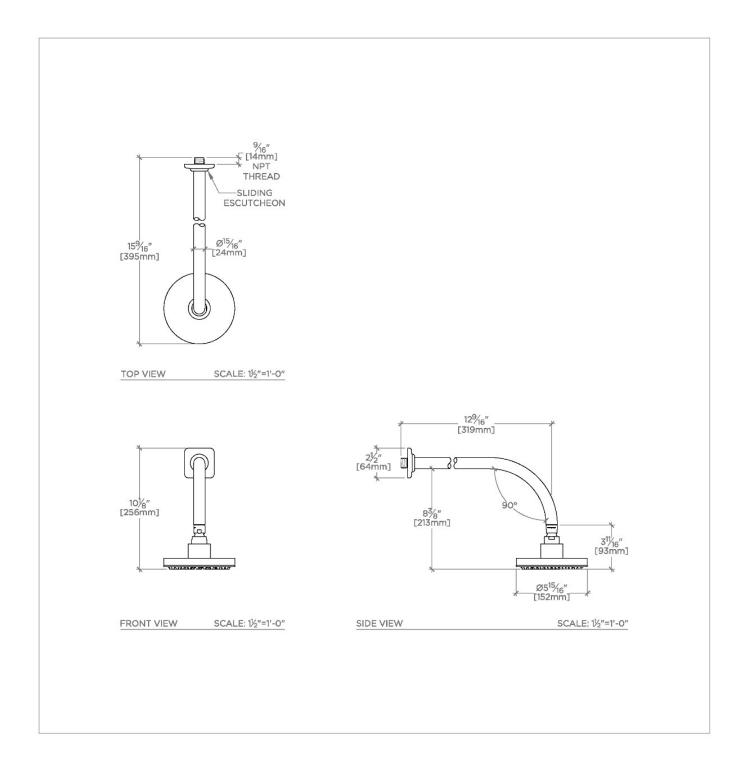

## LDS267

Ludlow 6" Showerhead with 12" Wall Mounted 90 Degree Shower Arm

SHOWN IN LUDLOW 6" SHOWERHEAD WITH 12" WALL MOUNTED 90 DEGREE SHOWER ARM | LDS267

Includes a 12" wall mounted 90 degree shower arm

Stocked in Brass, Chrome and Nickel

Showerhead available in 1.75gpm (6.6L/min) flow rate

CERTIFICATIONS

PRODUCT (NOTES)