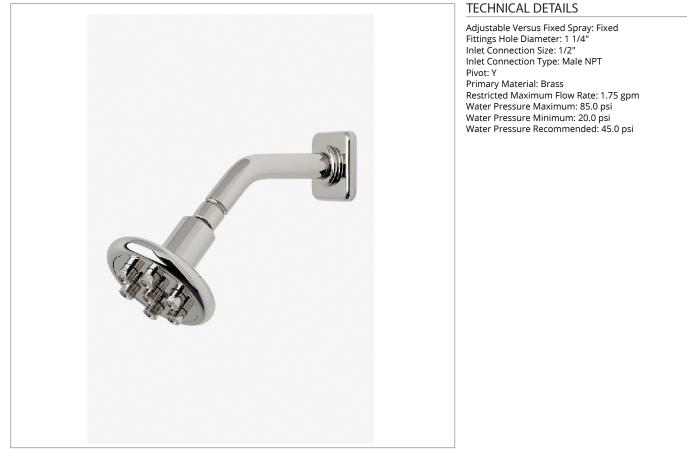

## LDS244

Ludlow 4 1/4" Showerhead with 6" Wall Mounted 45 Degree Shower Arm

SHOWN IN LUDLOW 4 1/4" SHOWERHEAD WITH 6" WALL MOUNTED 45 DEGREE SHOWER ARM | LDS244

#### **INSPIRATION**

Our fresh take on American industrial design comes in three styles, each of them clean-lined, and distinct to Waterworks.

CODES & STANDARDS

**PRODUCT FEATURES** 

Made of Brass

Features a swivel 4 1/4" showerhead with seven jets

Includes a 6" wall mounted 45 degree shower arm

Stocked in Brass, Chrome and Nickel

Showerhead available in 1.75gpm (6.6L/min) flow rate

CERTIFICATIONS

PRODUCT (NOTES)