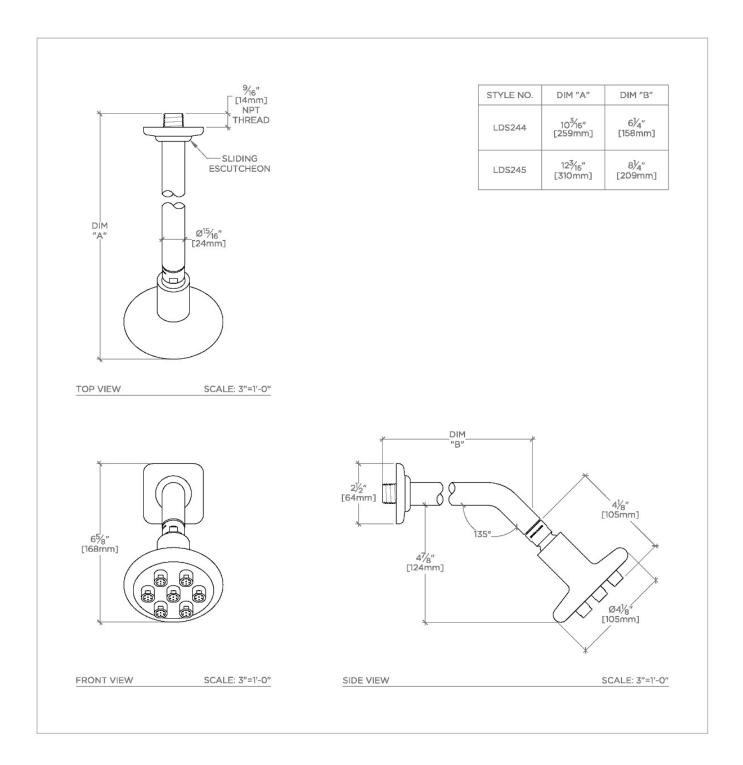

## LDS244

Ludlow 4 1/4" Showerhead with 6" Wall Mounted 45 Degree Shower Arm

SHOWN IN LUDLOW 4 1/4" SHOWERHEAD WITH 6" WALL MOUNTED 45 DEGREE SHOWER ARM | LDS244

Includes a 6" wall mounted 45 degree shower arm

Stocked in Brass, Chrome and Nickel

Showerhead available in 1.75gpm (6.6L/min) flow rate

CERTIFICATIONS

PRODUCT (NOTES)

### LDS244

Ludlow 4 1/4" Showerhead with 6" Wall Mounted 45 Degree Shower Arm