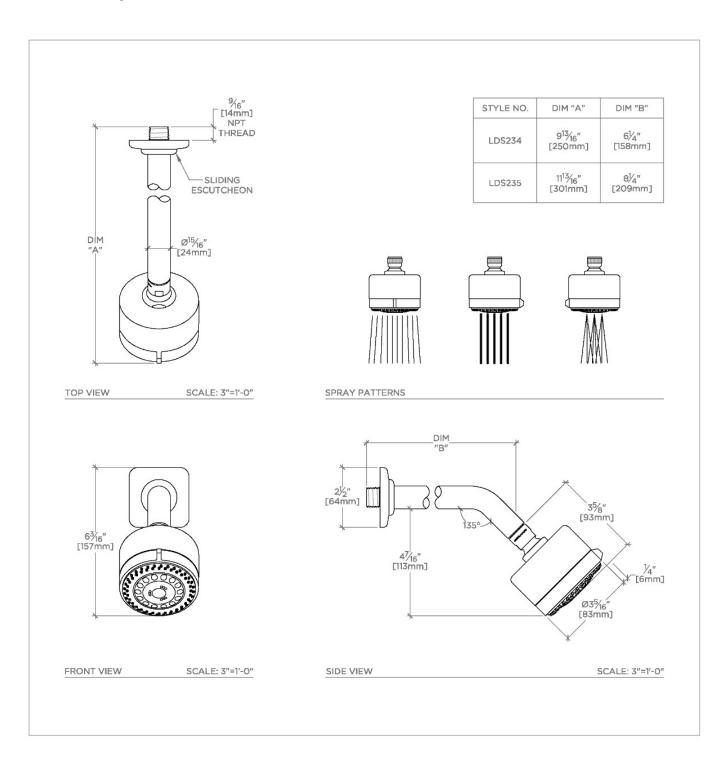

### **TECHNICAL DETAILS**

Adjustable Versus Fixed Spray: Adjustable Spray Fittings Hole Diameter: 1 1/4' Inlet Connection Size: 1/2" Inlet Connection Type: Male NPT

Pivot: Y

Primary Material: Brass

Restricted Maximum Flow Rate: 1.75 gpm Water Pressure Maximum: 85.0 psi Water Pressure Minimum: 20.0 psi Water Pressure Recommended: 45.0 psi

#### **PRODUCT FEATURES**

Made of Brass

Features a swivel 3 1/4" showerhead with three adjustable spray patterns

Includes a 8" wall mounted 45 degree shower arm

Stocked in Brass, Chrome and Nickel

Showerhead available in 1.75gpm (6.6L/min) flow rate