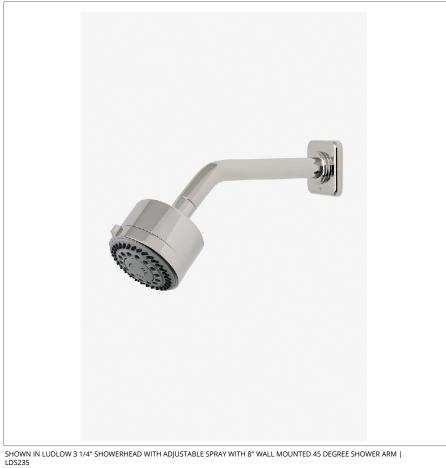

**LUDLOW LDS235** 

Ludlow 3 1/4" Showerhead with Adjustable Spray with 8" Wall Mounted 45 Degree Shower Arm

#### **PRODUCT FEATURES**

Made of Brass

Features a swivel 3 1/4" showerhead with three adjustable spray patterns

Includes a 8" wall mounted 45 degree shower arm

Stocked in Brass, Chrome and Nickel

Showerhead available in 1.75gpm (6.6L/min) flow rate

# PRODUCT (NOTES)

LUDLOW LDS235

Ludlow 3 1/4" Showerhead with Adjustable Spray with 8" Wall Mounted 45 Degree Shower Arm