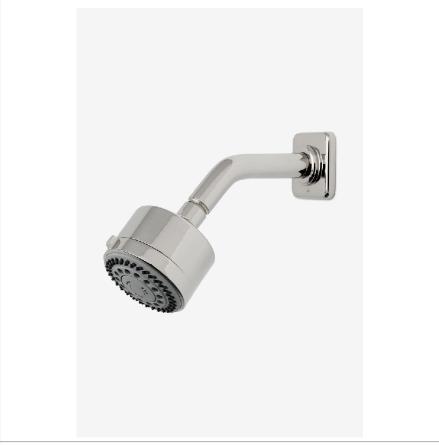

LUDLOW LDS234

Ludlow 3 1/4" Showerhead with Adjustable Spray with 6" Wall Mounted 45 Degree Shower Arm

SHOWN IN LUDLOW 3 1/4" SHOWERHEAD WITH ADJUSTABLE SPRAY WITH 6" WALL MOUNTED 45 DEGREE SHOWER ARM | LDS234

# PRODUCT FEATURES

Made of Brass

Features a swivel 3 1/4" showerhead with three adjustable spray patterns

Includes a 6" wall mounted 45 degree shower arm

Stocked in Brass, Chrome and Nickel

Showerhead available in 1.75gpm (6.6L/min) flow rate