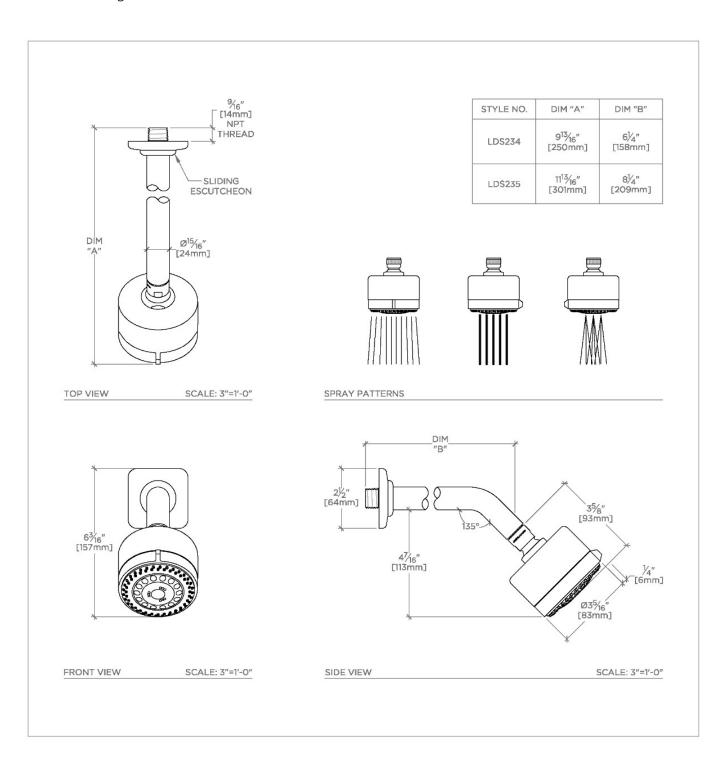

LUDLOW LDS234

Ludlow 3 1/4" Showerhead with Adjustable Spray with 6" Wall Mounted 45 Degree Shower Arm

### **TECHNICAL DETAILS**

Adjustable Versus Fixed Spray: Adjustable Spray Fittings Hole Diameter: 1 1/4" Inlet Connection Size: 1/2" Inlet Connection Type: Male NPT

Pivot: Y

Primary Material: Brass

Restricted Maximum Flow Rate: 1.75 gpm Water Pressure Maximum: 85.0 psi Water Pressure Minimum: 20.0 psi Water Pressure Recommended: 45.0 psi

# PRODUCT FEATURES

Made of Brass

Features a swivel 3 1/4" showerhead with three adjustable spray patterns

Includes a 6" wall mounted 45 degree shower arm

Stocked in Brass, Chrome and Nickel

Showerhead available in 1.75gpm (6.6L/min) flow rate