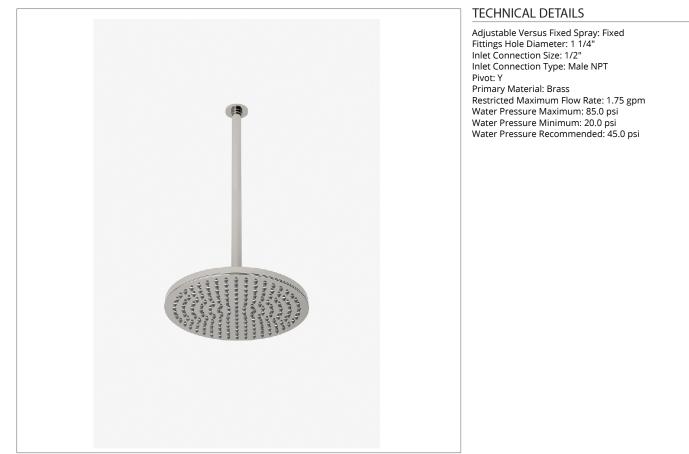

## FLS222

Flyte 12" Rain Showerhead with 18" Ceiling Mounted Shower Arm

SHOWN IN FLYTE 12" RAIN SHOWERHEAD WITH 18" CEILING MOUNTED SHOWER ARM | FLS222

## FLYTE

Flyte 12" Rain Showerhead with 18" Ceiling Mounted Shower Arm