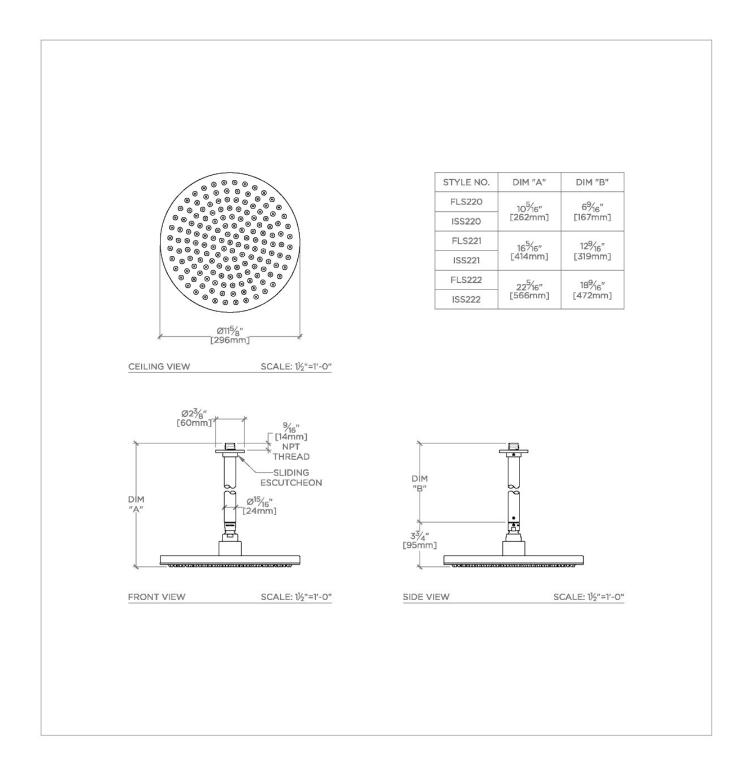

## FLS222

Flyte 12" Rain Showerhead with 18" Ceiling Mounted Shower Arm

SHOWN IN FLYTE 12" RAIN SHOWERHEAD WITH 18" CEILING MOUNTED SHOWER ARM | FLS222

Features a swivel 12" rain showerhead with easy clean rubber nozzles

Includes an 18" ceiling mounted shower arm

Stocked in Brass, Chrome and Nickel

Rain showerhead available in 1.75gpm (6.6L/min) flow rate

## FLYTE

Flyte 12" Rain Showerhead with 18" Ceiling Mounted Shower Arm