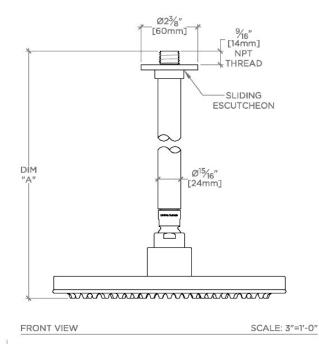

## **TECHNICAL DETAILS**

Adjustable Versus Fixed Spray: Fixed Fittings Hole Diameter: 1 1/4" Inlet Connection Size: 1/2" Inlet Connection Type: Male NPT Pivot: Y

Primary Material: Brass

Restricted Maximum Flow Rate: 1.75 gpm Water Pressure Maximum: 85.0 psi Water Pressure Minimum: 20.0 psi Water Pressure Recommended: 45.0 psi

Rain showerhead available in 1.75gpm (6.6L/min) flow rate

**CERTIFICATIONS** 

PRODUCT (NOTES)

FLYTE FLS202

SCALE: 3"=1'-0"

Flyte 10" Rain Showerhead with 18" Ceiling Mounted Shower

| STYLE NO. | DIM "A"                                      | DIM "B"                                      |
|-----------|----------------------------------------------|----------------------------------------------|
| FLS200    | 10 <sup>5</sup> / <sub>16</sub> "<br>[261mm] | 6 <sup>9</sup> / <sub>16</sub> "<br>[167mm]  |
| ISS200    |                                              |                                              |
| FLS201    | 16 <sup>5</sup> ⁄ <sub>16</sub> "<br>[414mm] | 12 <sup>9</sup> / <sub>16</sub> "<br>[319mm] |
| ISS201    |                                              |                                              |
| FLS202    | 22 <sup>5</sup> / <sub>16</sub> "<br>[566mm] | 18 <sup>9</sup> / <sub>16</sub> "<br>[472mm] |
| ISS202    |                                              |                                              |