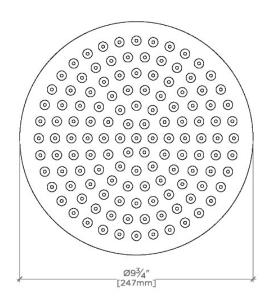

**CODES & STANDARDS** 

**PRODUCT FEATURES** 

Made of Brass

Features a swivel 10" rain showerhead with easy clean rubber nozzles

Includes an 18" ceiling mounted shower arm

Stocked in Brass, Chrome and Nickel

Rain showerhead available in 1.75gpm (6.6L/min) flow rate

**CERTIFICATIONS** 

PRODUCT (NOTES)

FLYTE FLS202

SCALE: 3"=1'-0"

Flyte 10" Rain Showerhead with 18" Ceiling Mounted Shower

| STYLE NO. | DIM "A"                                      | DIM "B"                                      |
|-----------|----------------------------------------------|----------------------------------------------|
| FLS200    | 10 <sup>5</sup> / <sub>16</sub> "<br>[261mm] | 6 <sup>9</sup> / <sub>16</sub> "<br>[167mm]  |
| ISS200    |                                              |                                              |
| FLS201    | 16 <sup>5</sup> ⁄ <sub>16</sub> "<br>[414mm] | 12 <sup>9</sup> / <sub>16</sub> "<br>[319mm] |
| ISS201    |                                              |                                              |
| FLS202    | 22 <sup>5</sup> / <sub>16</sub> "<br>[566mm] | 18 <sup>9</sup> / <sub>16</sub> "<br>[472mm] |
| ISS202    |                                              |                                              |