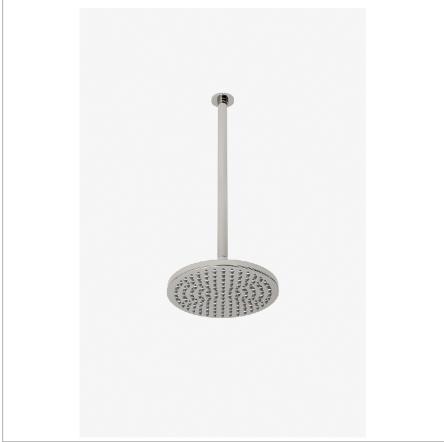

FLYTE FLS202

Flyte 10" Rain Showerhead with 18" Ceiling Mounted Shower

SHOWN IN FLYTE 10" RAIN SHOWERHEAD WITH 18" CEILING MOUNTED SHOWER ARM | FLS202

INSPIRATION

Pure Modernism. Like minimalist works of art, the elegant proportions of these light, fluid elements bring sculptural reference to a room.

**CODES & STANDARDS** 

**PRODUCT FEATURES** 

Made of Brass

Features a swivel 10" rain showerhead with easy clean rubber nozzles

Includes an 18" ceiling mounted shower arm

Stocked in Brass, Chrome and Nickel