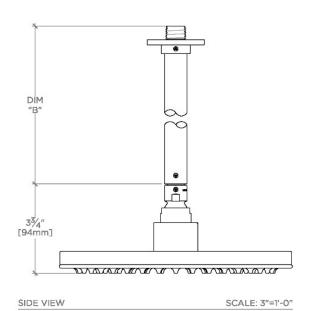

Rain showerhead available in 1.75gpm (6.6L/min) flow rate

**CERTIFICATIONS** 

PRODUCT (NOTES)

FLYTE FLS202

SCALE: 3"=1'-0"

Flyte 10" Rain Showerhead with 18" Ceiling Mounted Shower

| STYLE NO. | DIM "A"                                      | DIM "B"                                      |
|-----------|----------------------------------------------|----------------------------------------------|
| FLS200    | 10 <sup>5</sup> / <sub>16</sub> "<br>[261mm] | 6 <sup>9</sup> / <sub>16</sub> "<br>[167mm]  |
| ISS200    |                                              |                                              |
| FLS201    | 16 <sup>5</sup> ⁄ <sub>16</sub> "<br>[414mm] | 12 <sup>9</sup> / <sub>16</sub> "<br>[319mm] |
| ISS201    |                                              |                                              |
| FLS202    | 22 <sup>5</sup> / <sub>16</sub> "<br>[566mm] | 18 <sup>9</sup> / <sub>16</sub> "<br>[472mm] |
| ISS202    |                                              |                                              |

CEILING VIEW

PRODUCT SUPPORT 800.927.2120 OPT 2 | WATERWORKS.COM