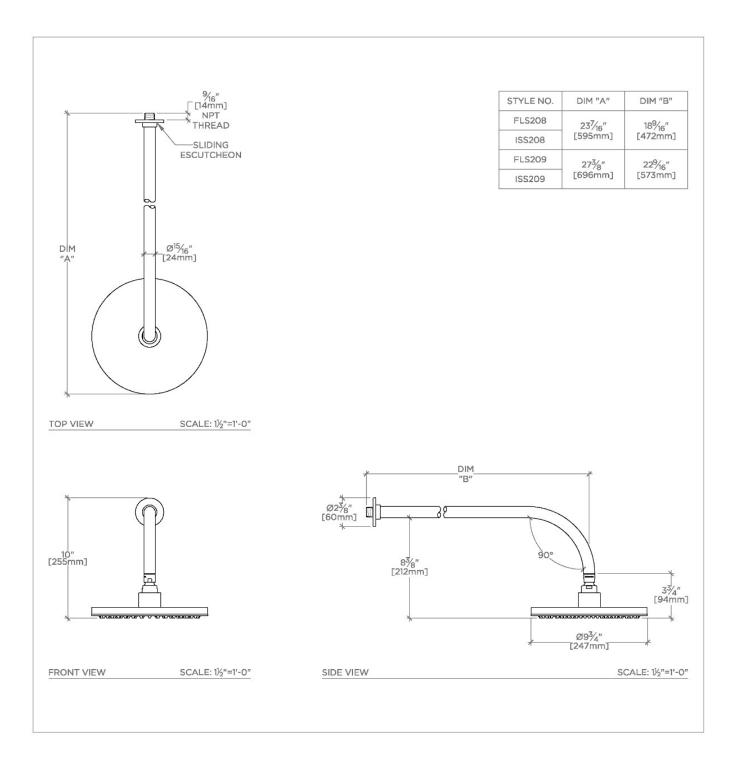

### FLS209

Flyte 10" Rain Showerhead with 22" Wall Mounted 90 Degree Shower Arm

SHOWN IN FLYTE 10" RAIN SHOWERHEAD WITH 22" WALL MOUNTED 90 DEGREE SHOWER ARM | FLS209

Features a swivel 10" rain showerhead with easy clean rubber nozzles

Includes a 22" wall mounted 90 degree shower arm

Stocked in Brass, Chrome and Nickel

Rain showerhead available in 1.75gpm (6.6L/min) flow rate

## FLS209

Flyte 10" Rain Showerhead with 22" Wall Mounted 90 Degree Shower  $\operatorname{Arm}$ 