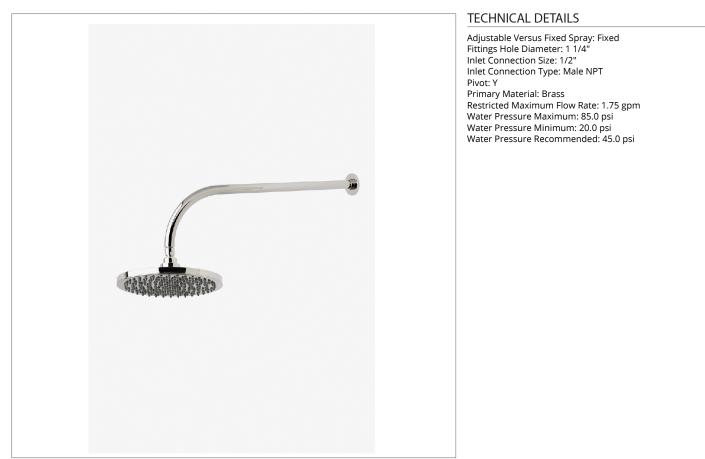

### FLS209

Flyte 10" Rain Showerhead with 22" Wall Mounted 90 Degree Shower Arm

SHOWN IN FLYTE 10" RAIN SHOWERHEAD WITH 22" WALL MOUNTED 90 DEGREE SHOWER ARM | FLS209

#### **INSPIRATION**

Pure Modernism. Like minimalist works of art, the elegant proportions of these light, fluid elements bring sculptural reference to a room.

CODES & STANDARDS

**PRODUCT FEATURES** 

Made of Brass

Features a swivel 10" rain showerhead with easy clean rubber nozzles

Includes a 22" wall mounted 90 degree shower arm

Stocked in Brass, Chrome and Nickel

Rain showerhead available in 1.75gpm (6.6L/min) flow rate