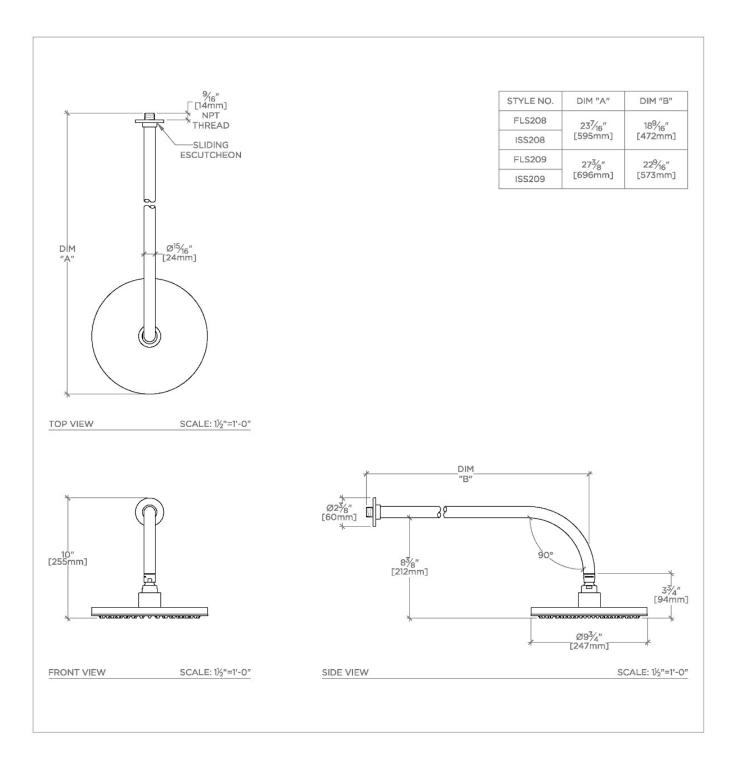

### FLS208

Flyte 10" Rain Showerhead with 18" Wall Mounted 90 Degree Shower Arm

SHOWN IN FLYTE 10" RAIN SHOWERHEAD WITH 18" WALL MOUNTED 90 DEGREE SHOWER ARM | FLS208

Features a swivel 10" rain showerhead with easy clean rubber nozzles

Includes a 18" wall mounted 90 degree shower arm

Stocked in Brass, Chrome and Nickel

Rain showerhead available in 1.75gpm (6.6L/min) flow rate

## FLS208

Flyte 10" Rain Showerhead with 18" Wall Mounted 90 Degree Shower  $\operatorname{Arm}$ 