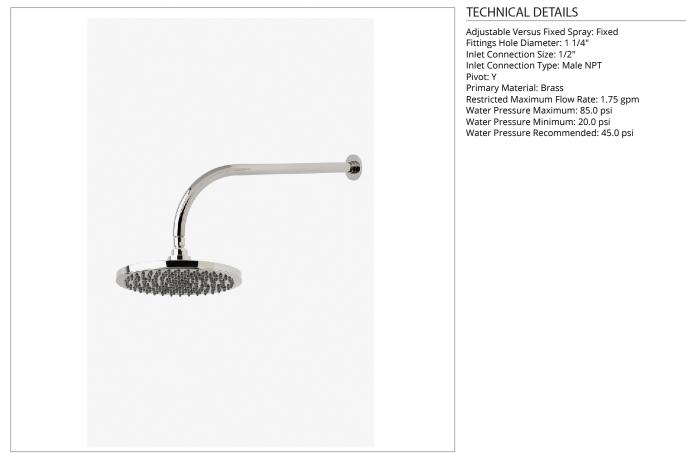

### FLS208

Flyte 10" Rain Showerhead with 18" Wall Mounted 90 Degree Shower Arm

SHOWN IN FLYTE 10" RAIN SHOWERHEAD WITH 18" WALL MOUNTED 90 DEGREE SHOWER ARM | FLS208

#### **INSPIRATION**

Pure Modernism. Like minimalist works of art, the elegant proportions of these light, fluid elements bring sculptural reference to a room.

CODES & STANDARDS

**PRODUCT FEATURES** 

Made of Brass

Features a swivel 10" rain showerhead with easy clean rubber nozzles

Includes a 18" wall mounted 90 degree shower arm

Stocked in Brass, Chrome and Nickel

Rain showerhead available in 1.75gpm (6.6L/min) flow rate