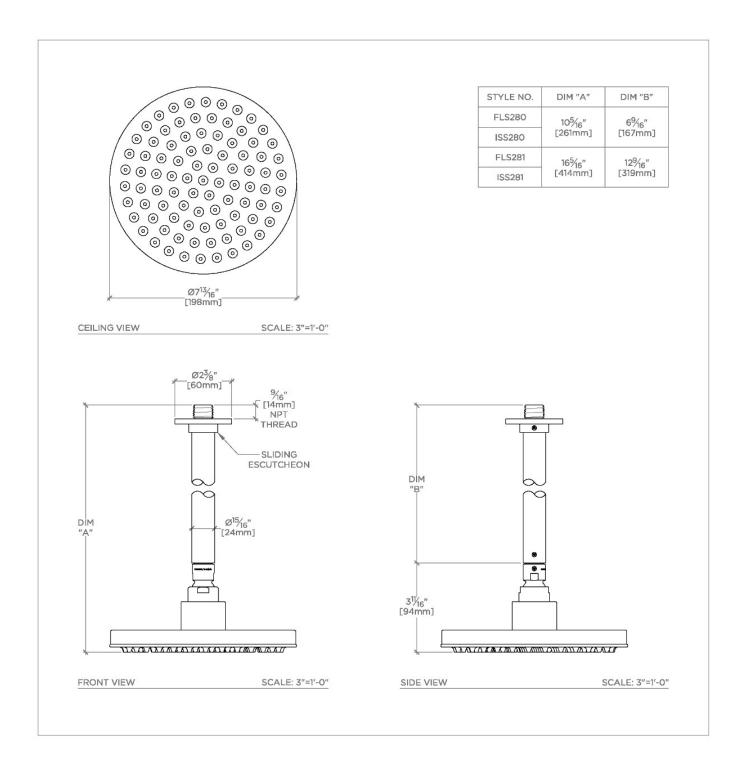

## FLS281

Flyte 8" Rain Showerhead with 12" Ceiling Mounted Shower Arm

SHOWN IN FLYTE 8" RAIN SHOWERHEAD WITH 12" CEILING MOUNTED SHOWER ARM | FLS281

Features a swivel 8" rain showerhead with easy clean rubber nozzles

Includes a 12" ceiling mounted shower arm

Stocked in Brass, Chrome and Nickel

Rain showerhead available in 1.75gpm (6.6L/min) flow rate

## FLYTE

Flyte 8" Rain Showerhead with 12" Ceiling Mounted Shower Arm