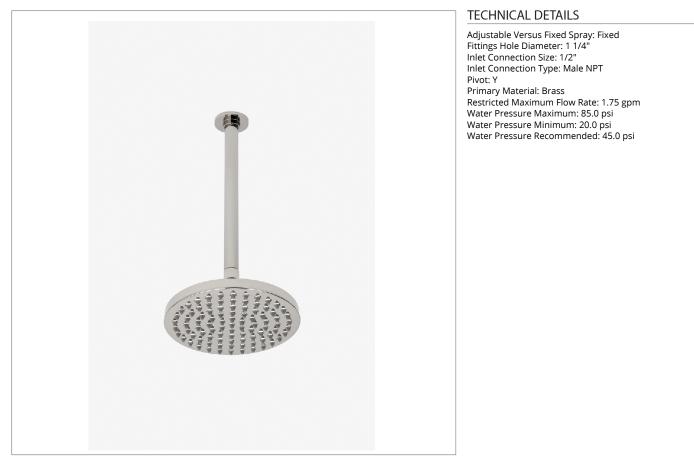

## FLS281

Flyte 8" Rain Showerhead with 12" Ceiling Mounted Shower Arm

SHOWN IN FLYTE 8" RAIN SHOWERHEAD WITH 12" CEILING MOUNTED SHOWER ARM | FLS281

## INSPIRATION

Pure Modernism. Like minimalist works of art, the elegant proportions of these light, fluid elements bring sculptural reference to a room.

CODES & STANDARDS

**PRODUCT FEATURES** 

Made of Brass

Features a swivel 8" rain showerhead with easy clean rubber nozzles

Includes a 12" ceiling mounted shower arm

Stocked in Brass, Chrome and Nickel

Rain showerhead available in 1.75gpm (6.6L/min) flow rate

## FLYTE

Flyte 8" Rain Showerhead with 12" Ceiling Mounted Shower Arm