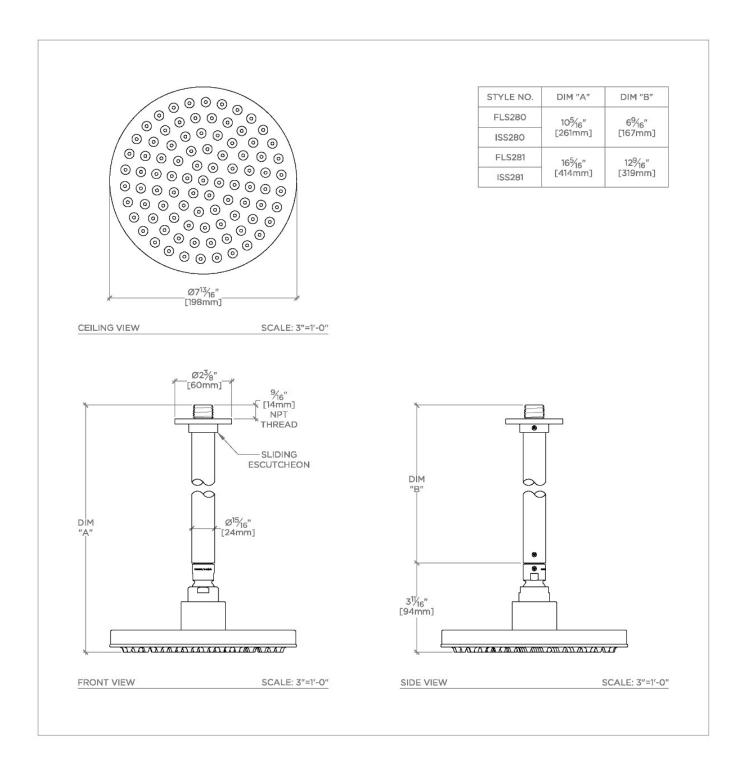

## FLS280

Flyte 8" Rain Showerhead with 6" Ceiling Mounted Shower Arm

SHOWN IN FLYTE 8" RAIN SHOWERHEAD WITH 6" CEILING MOUNTED SHOWER ARM | FLS280

Features a swivel 8" rain showerhead with easy clean rubber nozzles

Includes a 6" ceiling mounted shower arm

Stocked in Brass, Chrome and Nickel

Rain showerhead available in 1.75gpm (6.6L/min) flow rate

CERTIFICATIONS