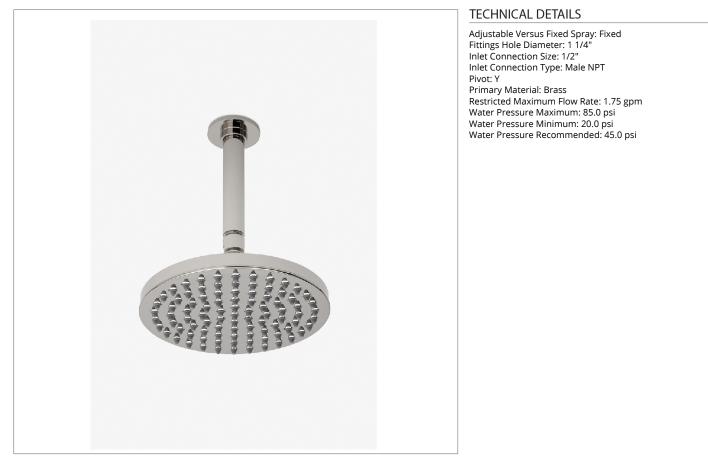

## FLS280

Flyte 8" Rain Showerhead with 6" Ceiling Mounted Shower Arm

SHOWN IN FLYTE 8" RAIN SHOWERHEAD WITH 6" CEILING MOUNTED SHOWER ARM | FLS280

## **INSPIRATION**

Pure Modernism. Like minimalist works of art, the elegant proportions of these light, fluid elements bring sculptural reference to a room.

CODES & STANDARDS

**PRODUCT FEATURES** 

Made of Brass

Features a swivel 8" rain showerhead with easy clean rubber nozzles

Includes a 6" ceiling mounted shower arm

Stocked in Brass, Chrome and Nickel

Rain showerhead available in 1.75gpm (6.6L/min) flow rate

CERTIFICATIONS