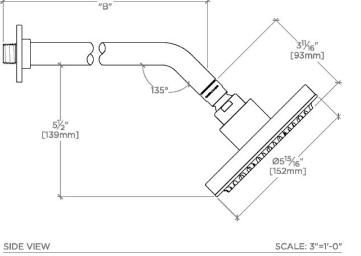

## FLS265

Flyte 6" Showerhead with 8" Wall Mounted 45 Degree Shower Arm

| STYLE NO. | DIM "A"                          | DIM "B"         |
|-----------|----------------------------------|-----------------|
| FLS265    | 12 <sup>13</sup> /16"<br>[325mm] | 8¼"<br>[209mm]  |
| ISS265    |                                  |                 |
| FLS266    | 14 <sup>13</sup> ⁄16"<br>[376mm] | 10¼"<br>[260mm] |
| ISS266    |                                  |                 |

TOP VIEW

SCALE: 3"=1'-0"

DIM

SCALE: 3"=1'-0"

SIDE VIEW