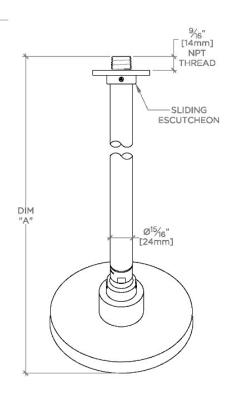

## FLS265

Flyte 6" Showerhead with 8" Wall Mounted 45 Degree Shower Arm

| STYLE NO. | DIM "A"                          | DIM "B"         |
|-----------|----------------------------------|-----------------|
| FLS265    | 12 <sup>13</sup> /16"<br>[325mm] | 8¼"<br>[209mm]  |
| ISS265    |                                  |                 |
| FLS266    | 14 <sup>13</sup> ⁄16"<br>[376mm] | 10¼"<br>[260mm] |
| ISS266    |                                  |                 |