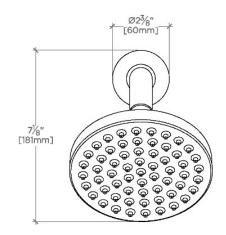

Features a swivel 6" showerhead with easy clean rubber nozzles

Includes a 8" wall mounted 45 degree shower arm

Stocked in Brass, Chrome and Nickel

Showerhead available in 1.75gpm (6.6L/min) flow rate

CERTIFICATIONS