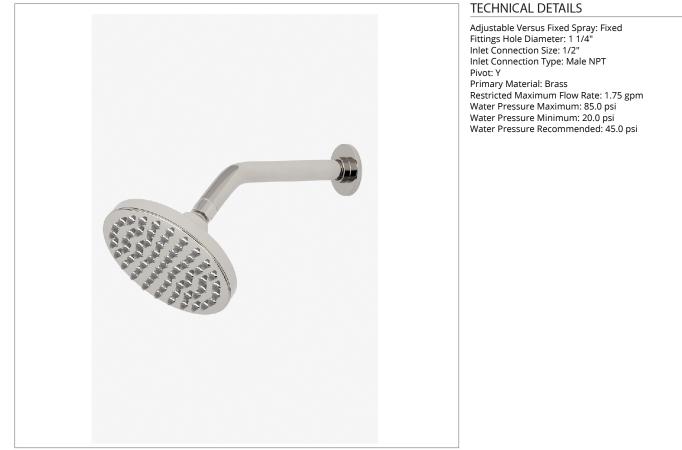

### FLS265

Flyte 6" Showerhead with 8" Wall Mounted 45 Degree Shower Arm

SHOWN IN FLYTE 6" SHOWERHEAD WITH 8" WALL MOUNTED 45 DEGREE SHOWER ARM | FLS265

Features a swivel 6" showerhead with easy clean rubber nozzles

Includes a 8" wall mounted 45 degree shower arm

Stocked in Brass, Chrome and Nickel

Showerhead available in 1.75gpm (6.6L/min) flow rate

CERTIFICATIONS