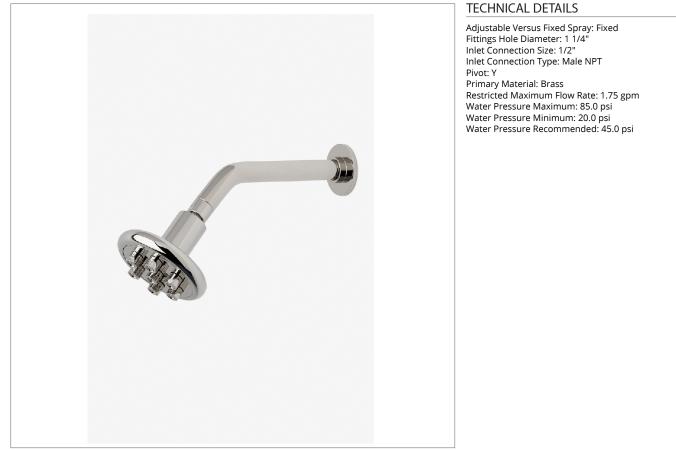

## FLS245

Flyte 4 1/4" Showerhead with 8" Wall Mounted 45 Degree Shower Arm

SHOWN IN FLYTE 4 1/4" SHOWERHEAD WITH 8" WALL MOUNTED 45 DEGREE SHOWER ARM | FLS245

Features a swivel 4 1/4" showerhead with seven jets

Includes a 8" wall mounted 45 degree shower arm

Stocked in Brass, Chrome and Nickel

Showerhead available in 1.75gpm (6.6L/min) flow rate

CERTIFICATIONS

PRODUCT (NOTES)