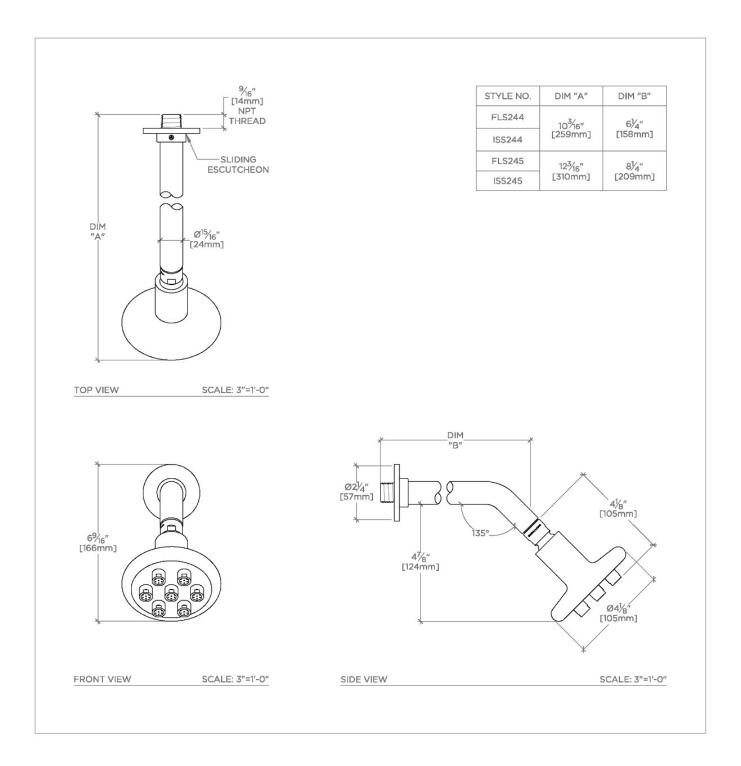

## FLS245

Flyte 4 1/4" Showerhead with 8" Wall Mounted 45 Degree Shower Arm

SHOWN IN FLYTE 4 1/4" SHOWERHEAD WITH 8" WALL MOUNTED 45 DEGREE SHOWER ARM | FLS245

Features a swivel 4 1/4" showerhead with seven jets

Includes a 8" wall mounted 45 degree shower arm

Stocked in Brass, Chrome and Nickel

Showerhead available in 1.75gpm (6.6L/min) flow rate

CERTIFICATIONS

PRODUCT (NOTES)