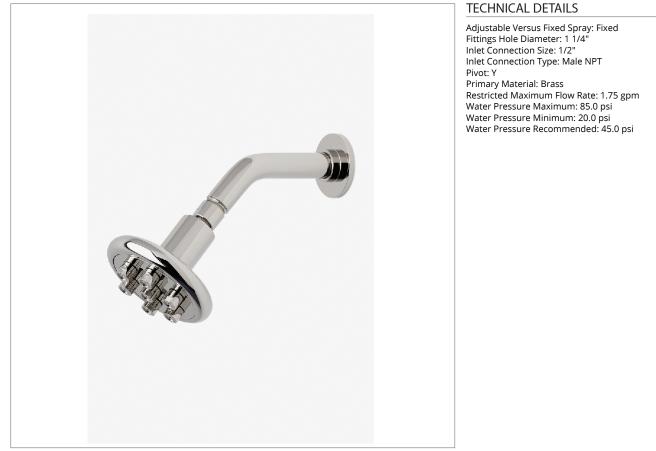

## FLS244

Flyte 4 1/4" Showerhead with 6" Wall Mounted 45 Degree Shower Arm

SHOWN IN FLYTE 4 1/4" SHOWERHEAD WITH 6" WALL MOUNTED 45 DEGREE SHOWER ARM | FLS244

Features a swivel 4 1/4" showerhead with seven jets

Includes a 6" wall mounted 45 degree shower arm

Stocked in Brass, Chrome and Nickel

Showerhead available in 1.75gpm (6.6L/min) flow rate

CERTIFICATIONS

PRODUCT (NOTES)

## FLYTE

Flyte 4 1/4" Showerhead with 6" Wall Mounted 45 Degree Shower Arm