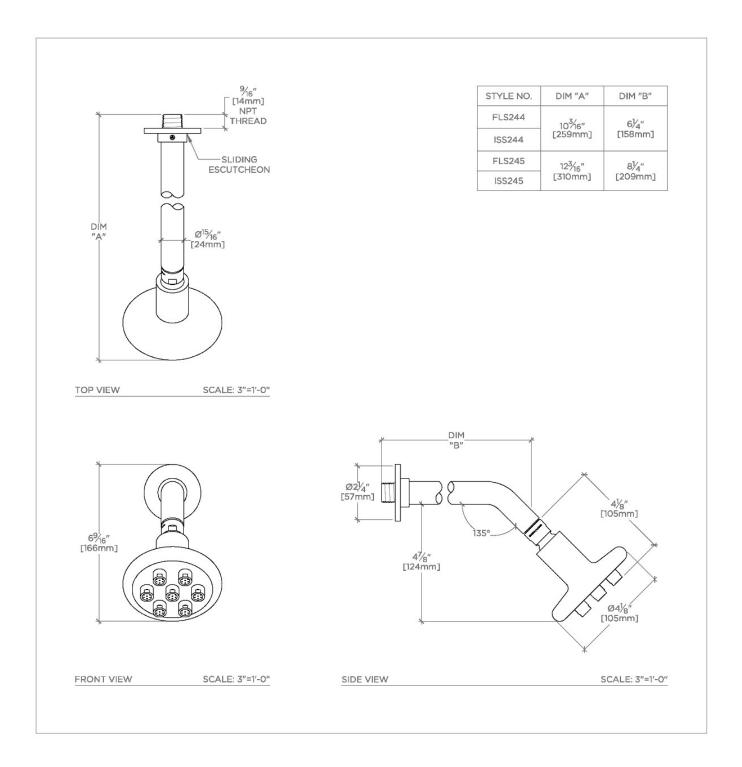

## FLS244

Flyte 4 1/4" Showerhead with 6" Wall Mounted 45 Degree Shower Arm

SHOWN IN FLYTE 4 1/4" SHOWERHEAD WITH 6" WALL MOUNTED 45 DEGREE SHOWER ARM | FLS244

Features a swivel 4 1/4" showerhead with seven jets

Includes a 6" wall mounted 45 degree shower arm

Stocked in Brass, Chrome and Nickel

Showerhead available in 1.75gpm (6.6L/min) flow rate

CERTIFICATIONS

PRODUCT (NOTES)

## FLYTE

Flyte 4 1/4" Showerhead with 6" Wall Mounted 45 Degree Shower Arm