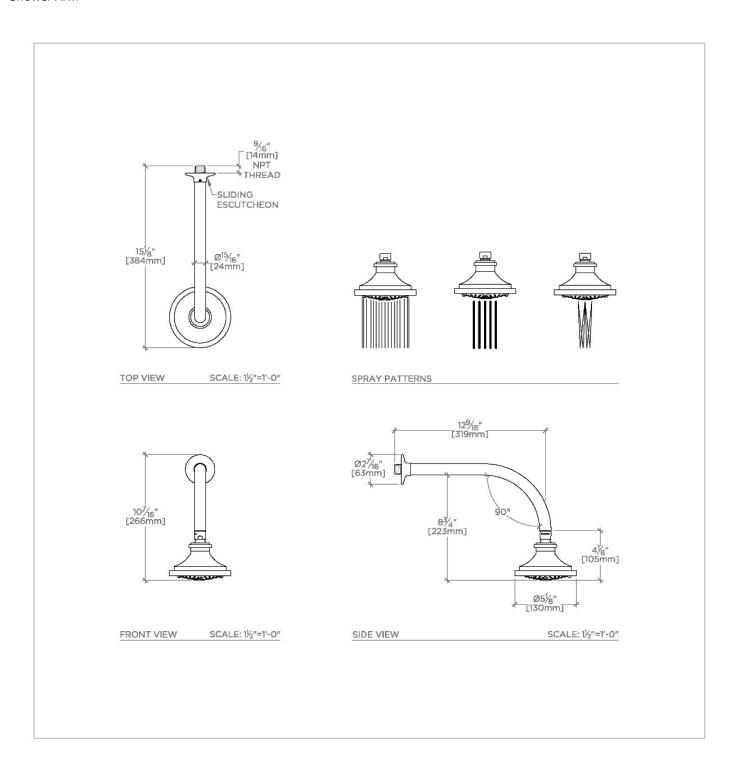

## **TECHNICAL DETAILS**

Adjustable Versus Fixed Spray: Adjustable Spray Fittings Hole Diameter: 1 1/4" Inlet Connection Size: 1/2" Inlet Connection Type: Male NPT Pivot: Y

Primary Material: Brass

Restricted Maximum Flow Rate: 1.75 gpm Water Pressure Maximum: 85.0 psi Water Pressure Minimum: 20.0 psi Water Pressure Recommended: 45.0 psi

## **PRODUCT FEATURES**

Made of Brass

Features a swivel 5" showerhead with three adjustable spray patterns

Includes a 12" wall mounted 90 degree shower arm

Stocked in Brass, Chrome, Nickel and Matte Nickel

Showerhead available in 1.75gpm (6.6L/min) flow rate