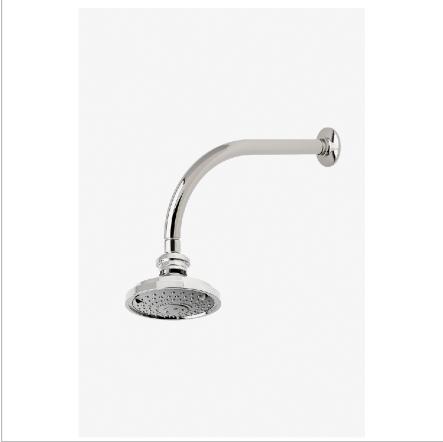

HIGHGATE HGS357

Highgate 5" Showerhead with 12" Wall Mounted 90 Degree Shower Arm

SHOWN IN HIGHGATE 5" SHOWERHEAD WITH 12" WALL MOUNTED 90 DEGREE SHOWER ARM | HGS357

**INSPIRATION** 

Our take on old English style: simple, functional shapes, detailed with white porcelain indices and hexagonal accents for a timeless feel.

## **PRODUCT FEATURES**

Made of Brass

Features a swivel 5" showerhead with three adjustable spray patterns

Includes a 12" wall mounted 90 degree shower arm

Stocked in Brass, Chrome, Nickel and Matte Nickel