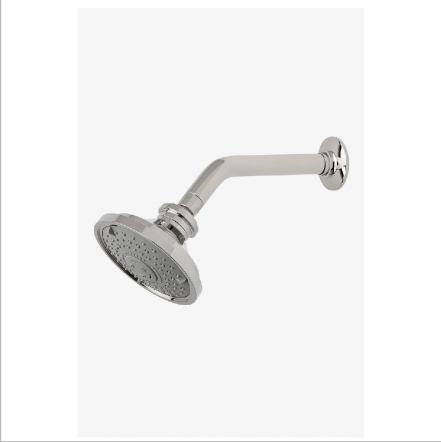

HIGHGATE HGS355

Highgate 5" Showerhead with Adjustable Spray with 8" Wall Mounted 45 Degree Shower Arm

SHOWN IN HIGHGATE 5" SHOWERHEAD WITH ADJUSTABLE SPRAY WITH 8" WALL MOUNTED 45 DEGREE SHOWER ARM | HGS355

INSPIRATION CODES & STANDARDS

Our take on old English style: simple, functional shapes, detailed with white porcelain indices and hexagonal accents for a timeless feel.

## **PRODUCT FEATURES**

Made of Brass

Features a swivel 5" showerhead with three adjustable spray patterns

Includes a 8" wall mounted 45 degree shower arm

Stocked in Brass, Chrome, Nickel, Matte Nickel and Dark Nickel