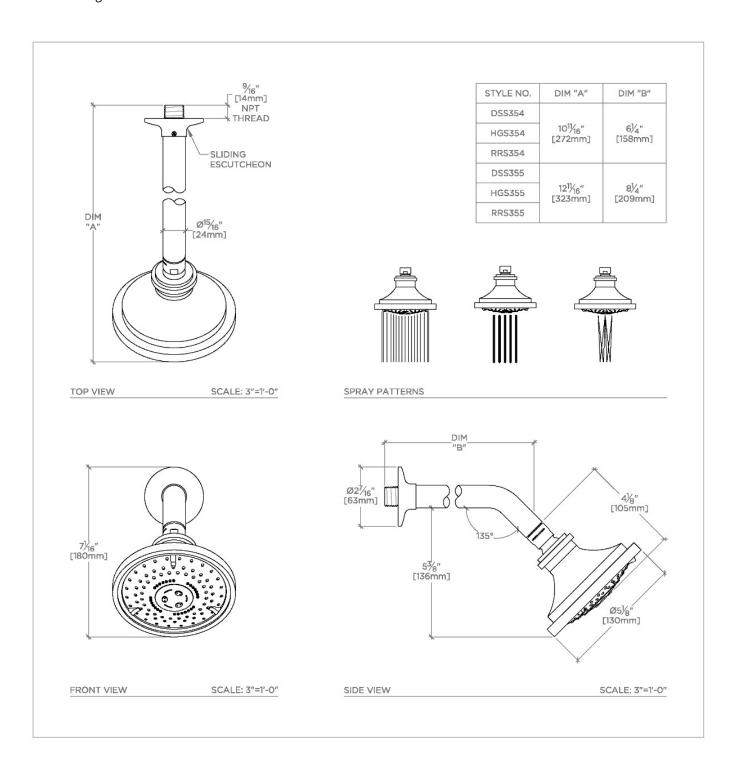

## **TECHNICAL DETAILS**

Adjustable Versus Fixed Spray: Adjustable Spray Fittings Hole Diameter: 1 1/4" Inlet Connection Size: 1/2" Inlet Connection Type: Male NPT

Pivot: Y

Primary Material: Brass

Restricted Maximum Flow Rate: 1.75 gpm Water Pressure Maximum: 85.0 psi Water Pressure Minimum: 20.0 psi Water Pressure Recommended: 45.0 psi

## **PRODUCT FEATURES**

Made of Brass

Features a swivel 5" showerhead with three adjustable spray patterns

Includes a 8" wall mounted 45 degree shower arm

Stocked in Brass, Chrome, Nickel, Matte Nickel and Dark Nickel

Showerhead available in 1.75gpm (6.6L/min) flow rate