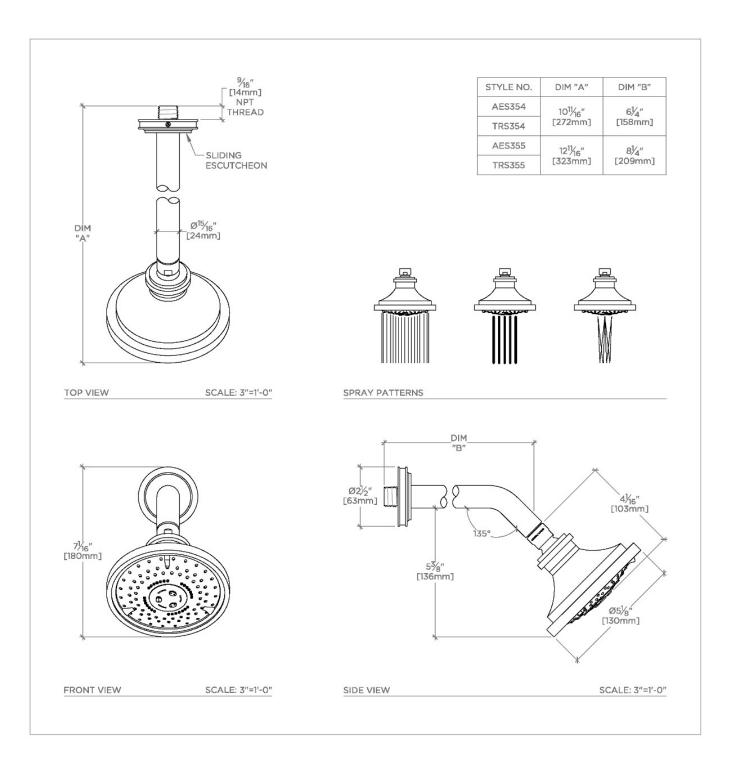

## TRS355

Transit 5" Showerhead with Adjustable Spray with 8" Wall Mounted 45 Degree Shower Arm

SHOWN IN TRANSIT 5" SHOWERHEAD WITH ADJUSTABLE SPRAY WITH 8" WALL MOUNTED 45 DEGREE SHOWER ARM | TRS355

**PRODUCT FEATURES** 

Made of Brass

Features a swivel 5" showerhead with three adjustable spray patterns

Includes a 8" wall mounted 45 degree shower arm

Stocked in Brass, Chrome and Nickel

Showerhead available in 1.75gpm (6.6L/min) flow rate

## TRANSIT

Transit 5" Showerhead with Adjustable Spray with 8" Wall Mounted 45 Degree Shower Arm