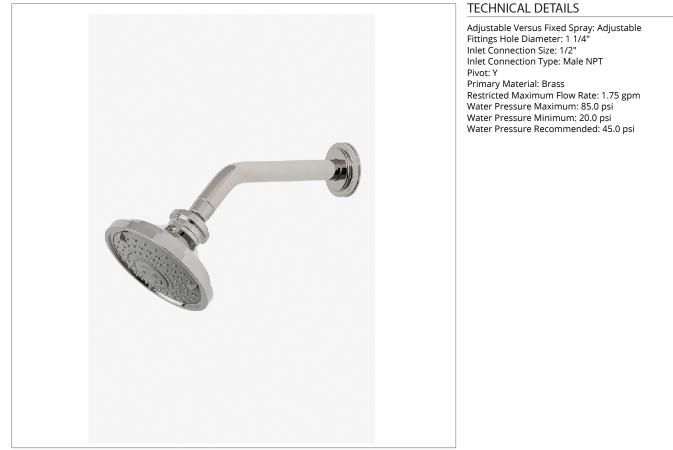

## TRS355

Transit 5" Showerhead with Adjustable Spray with 8" Wall Mounted 45 Degree Shower Arm

SHOWN IN TRANSIT 5" SHOWERHEAD WITH ADJUSTABLE SPRAY WITH 8" WALL MOUNTED 45 DEGREE SHOWER ARM | TRS355

**PRODUCT FEATURES** 

Made of Brass

Features a swivel 5" showerhead with three adjustable spray patterns

Includes a 8" wall mounted 45 degree shower arm

Stocked in Brass, Chrome and Nickel

Showerhead available in 1.75gpm (6.6L/min) flow rate

## TRANSIT

Transit 5" Showerhead with Adjustable Spray with 8" Wall Mounted 45 Degree Shower Arm