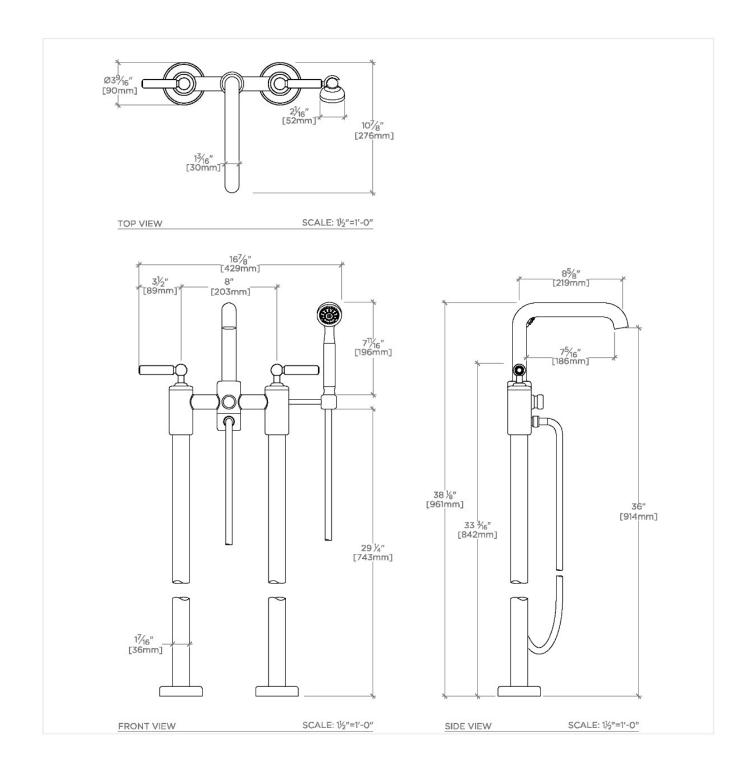

#### TECHNICAL DETAILS

Adjustable Versus Fixed Spray: Fixed Spray Depth/Width: 10 7/8" Diameter Of Head: 2 1/16" Diameter Of Legs Tubes: 1 7/16" Escutcheon Primary Material: Brass Fittings Hole Diameter: 1 1/4" Flow Restriction Options: 2.0, 1.75, 1.5, 0.92 Handle Spread Maximum: 8" Handle Spread Minimum: 8" Handle Turn Angle: Quarter Turn Handshower Spray Hose Length: 68" Height: 38 1/8" Inlet Connection Size: 3/4" Inlet Connection Type: Copper Sweat Inlet Supply Spread Maximum: 8" Inlet Supply Spread Minimum: 8" Installation Type: Freestanding Integrated Diverter: N Integrated Spray: N Length: 16 15/16" Number Of Handles: Two Number Of Holes: Two Hole Pivot: N Primary Material: Brass Spout Swivel: N Spray Included In Unit: N Suggested Application: Bath Valve Material: Ceramic Water Pressure Maximum: 85.0 psi Water Pressure Minimum: 20.0 psi Water Pressure Recommended: 45.0 psi