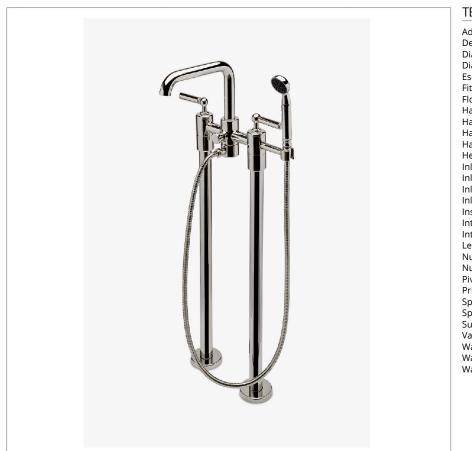

## LUDLOW

### LDXT70

Ludlow Floor Mounted Exposed Tub Filler with Handshower and Lever Handles

SHOWN IN LUDLOW FLOOR MOUNTED EXPOSED TUB FILLER WITH HANDSHOWER AND LEVER HANDLES | LDXT70

# LUDLOW

LDXT70

Ludlow Floor Mounted Exposed Tub Filler with Handshower and Lever Handles