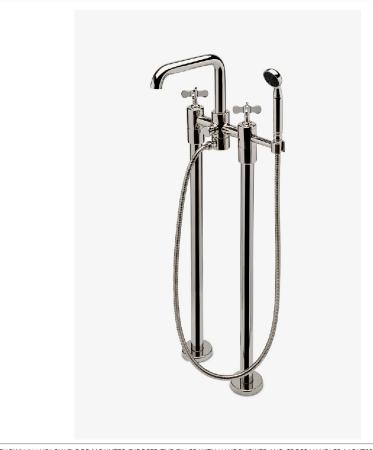

LUDLOW LDXT60

Ludlow Floor Mounted Exposed Tub Filler with Handshower and Cross Handles

SHOWN IN LUDLOW FLOOR MOUNTED EXPOSED TUB FILLER WITH HANDSHOWER AND CROSS HANDLES | LDXT60

### PRODUCT FEATURES

Handshower is easy and comfortable to grip.

This item is stocked in a Chrome, Nickel and Unlacquered Brass finishes.

Includes floor unions

Diverter button allows bather to move water from spout to handshower