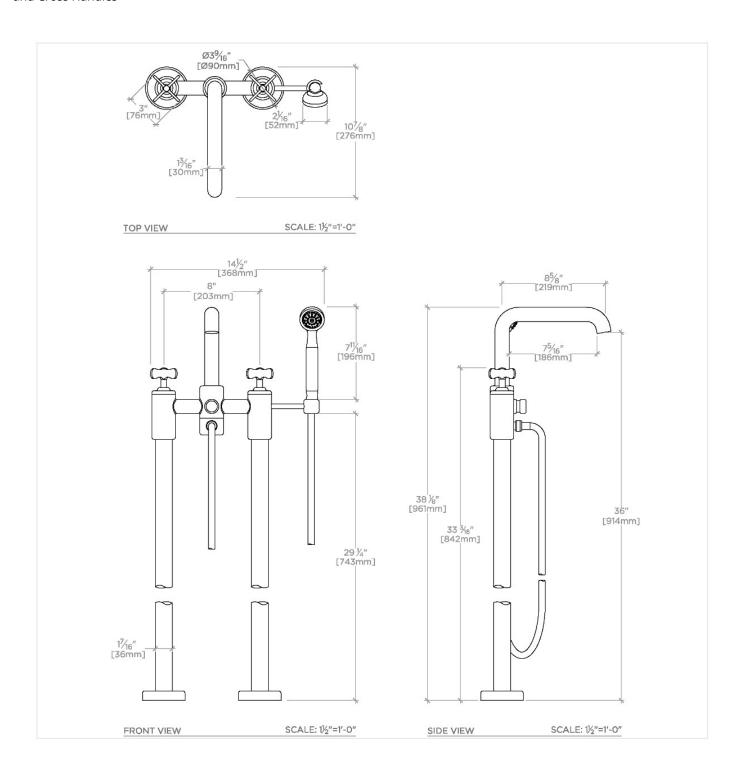

#### **TECHNICAL DETAILS**

ADA Compliance: Yes

Adjustable Versus Fixed Spray: Fixed Spray

Depth/Width: 10 7/8" Diameter Of Head: 2 1/16" Diameter Of Legs Tubes: 1 7/16" Escutcheon Primary Material: Brass Fittings Hole Diameter: 1 1/4"

Flow Restriction Options: 2.0, 1.75, 1.5, 0.92

Handle Spread Maximum: 8" Handle Spread Minimum: 8" Handle Turn Angle: Quarter Turn Handshower Spray Hose Length: 68"

Height: 38 1/8"

Inlet Connection Size: 3/4"

Inlet Connection Type: Copper Sweat Inlet Supply Spread Maximum: 8" Inlet Supply Spread Minimum: 8" Installation Type: Freestanding

Integrated Diverter: N Integrated Spray: N Length: 14 1/2" Number Of Handles: Two

Number Of Handles: Two Number Of Holes: Two Hole

Pivot: N

Primary Material: Brass Spout Swivel: N Spray Included In Unit: N Suggested Application: Bath Valve Material: Ceramic

Water Pressure Maximum: 85.0 psi Water Pressure Minimum: 20.0 psi Water Pressure Recommended: 45.0 psi