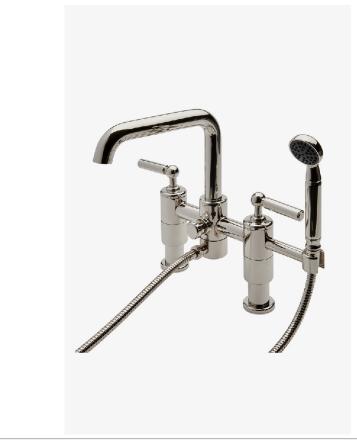

**LUDLOW** LDXT50

Ludlow Deck Mounted Exposed Tub Filler with Handshower and Lever Handles

SHOWN IN LUDLOW DECK MOUNTED EXPOSED TUB FILLER WITH HANDSHOWER AND LEVER HANDLES | LDXT50

#### PRODUCT FEATURES

Handshower is easy and comfortable to grip.

This item is stocked in a Chrome, Nickel and Unlacquered Brass finishes.

Includes deck unions

Diverter button allows bather to move water from spout to handshower