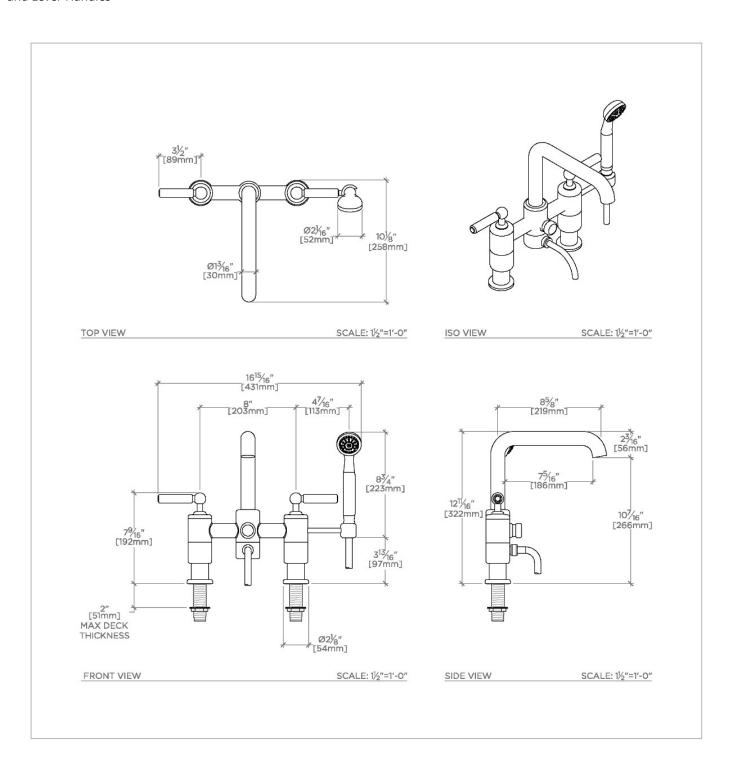

#### **TECHNICAL DETAILS**

ADA Compliance: Yes

Adjustable Versus Fixed Spray: Fixed Spray

Deck Thickness Maximum: 2" Deck Thickness Minimum: 3/8" Depth/Width: 10 3/16" Diameter Of Head: 2 1/16" Diameter Of Legs Tubes: 1 7/16" Escutcheon Primary Material: Brass Fittings Hole Diameter: 1 1/4"

Flow Restriction Options: 2.0, 1.75, 1.5, 0.92

Handle Spread Maximum: 8" Handle Spread Minimum: 8" Handle Turn Angle: Quarter Turn Handshower Spray Hose Length: 68" Height: 12 11/16"

Inlet Connection Size: 3/4" Inlet Connection Type: Male NPT Inlet Supply Spread Maximum: 8" Inlet Supply Spread Minimum: 8" Installation Type: Deck Mounted

Integrated Diverter: N Integrated Spray: N Length: 16 15/16" Number Of Handles: Two

Number Of Holes: Two Hole

Pivot: N

Primary Material: Brass Spout Świvel: N

Spray Included In Unit: N Suggested Application: Bath Valve Material: Ceramic