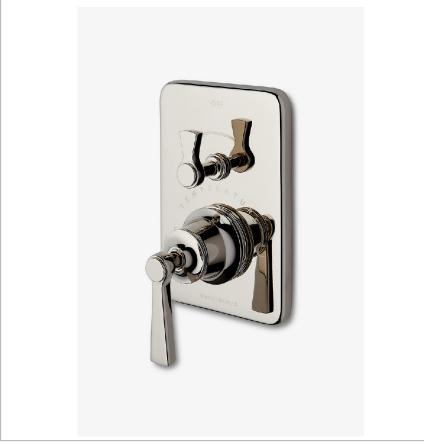

# WATERWORKS

TRANSIT TRTH31

Transit Integrated Thermostatic and Volume Control Trim with Lever Handle

#### **PRODUCT FEATURES**

Features Lever Handle

Smooth handle operation controls water volume

A solid brass trim plate features engraved TEMPERATURE along with H and C markings.

Stocked in Chrome, Nickel and Brass