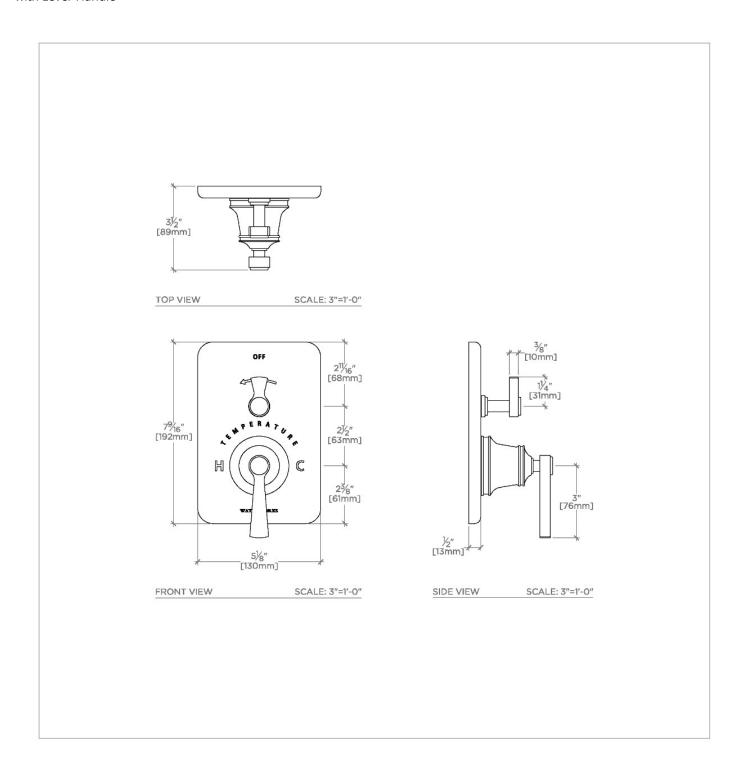

# WATERWORKS

TRANSIT TRTH31

Transit Integrated Thermostatic and Volume Control Trim with Lever Handle

#### **PRODUCT FEATURES**

Features Lever Handle

Smooth handle operation controls water volume

A solid brass trim plate features engraved TEMPERATURE along with H and C markings.

Stocked in Chrome, Nickel and Brass