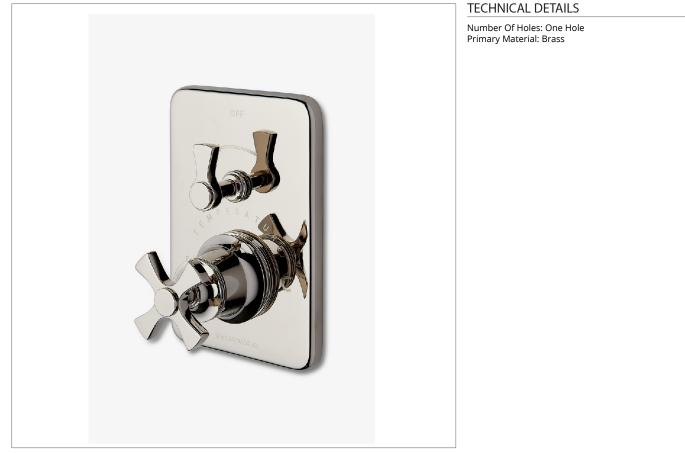

## TRTH21

Transit Integrated Thermostatic and Volume Control Trim with Cross Handle

SHOWN IN TRANSIT INTEGRATED THERMOSTATIC AND VOLUME CONTROL TRIM WITH CROSS HANDLE | TRTH21

**PRODUCT FEATURES** 

Features Cross Handle

Smooth handle operation controls water volume

A solid brass trim plate features engraved TEMPERATURE along with H and C markings.

Stocked in Chrome, Nickel and Brass

# TRANSIT

Transit Integrated Thermostatic and Volume Control Trim with Cross Handle