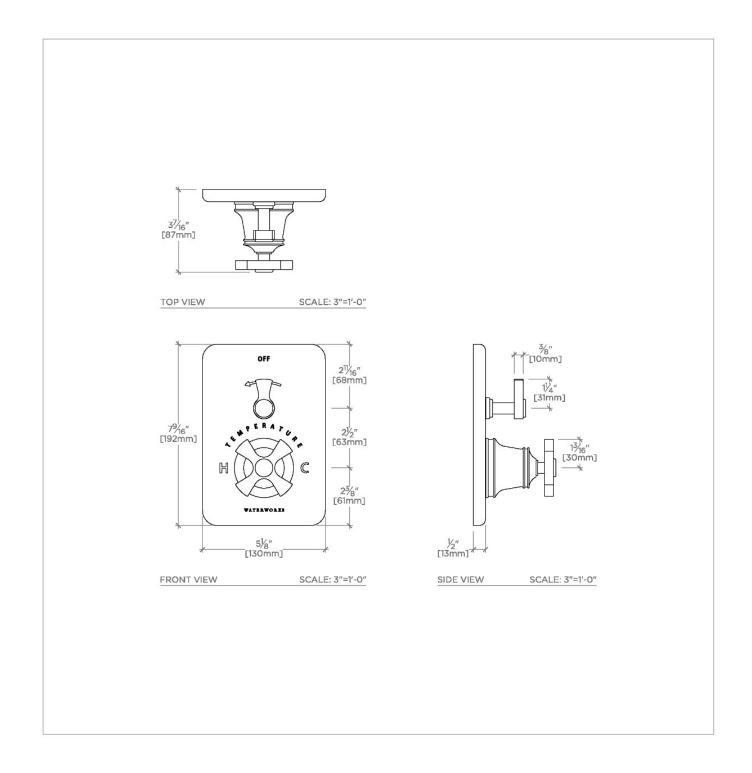

## TRTH21

Transit Integrated Thermostatic and Volume Control Trim with Cross Handle

SHOWN IN TRANSIT INTEGRATED THERMOSTATIC AND VOLUME CONTROL TRIM WITH CROSS HANDLE | TRTH21

# TRANSIT

Transit Integrated Thermostatic and Volume Control Trim with Cross Handle