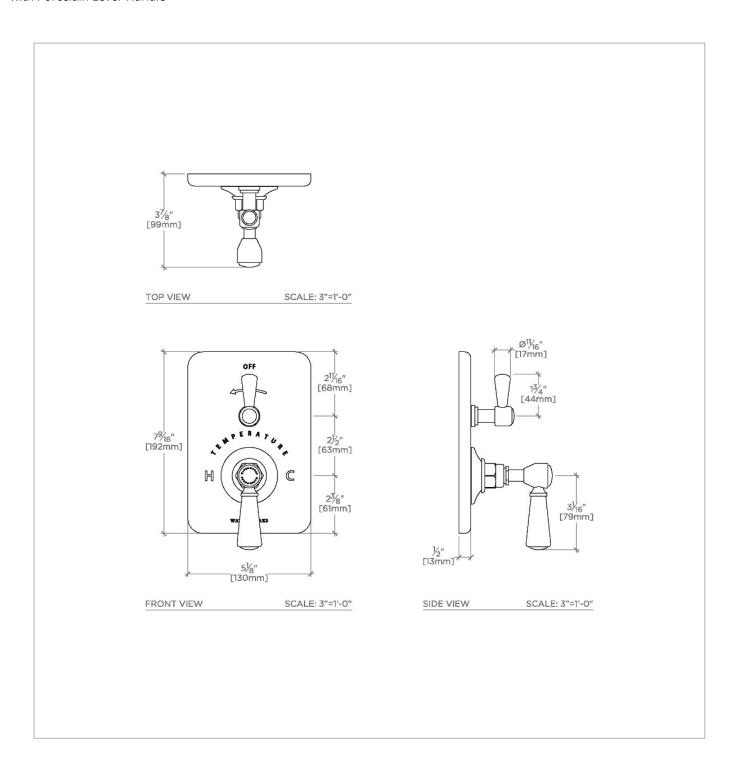

# WATERWORKS

HIGHGATE HGTH31

Highgate Integrated Thermostatic and Volume Control Trim with Porcelain Lever Handle

#### **TECHNICAL DETAILS**

Number Of Holes: One Hole Primary Material: Brass

Shown in highgate integrated thermostatic and volume control trim with porcelain lever handle  $\mid$  hgth31

INSPIRATION CODES & STANDARDS

#### **PRODUCT FEATURES**

Features Porcelain Lever Handle

Smooth handle operation controls water volume

A solid brass trim plate features engraved TEMPERATURE along with H and C markings.

Stocked in Chrome, Nickel and Brass