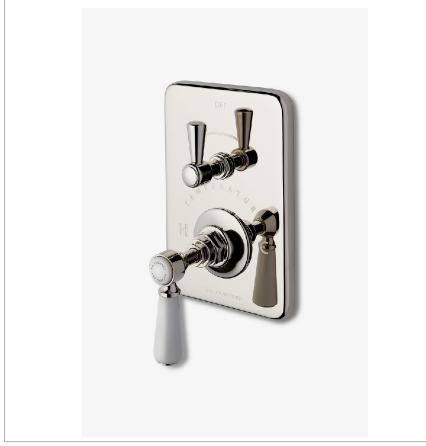

# WATERWORKS

HIGHGATE HGTH31

Highgate Integrated Thermostatic and Volume Control Trim with Porcelain Lever Handle

#### **TECHNICAL DETAILS**

Number Of Holes: One Hole Primary Material: Brass

Shown in highgate integrated thermostatic and volume control trim with porcelain lever handle  $\mid$  hgth31

INSPIRATION CODES & STANDARDS

#### **PRODUCT FEATURES**

Features Porcelain Lever Handle

Smooth handle operation controls water volume

A solid brass trim plate features engraved TEMPERATURE along with H and C markings.

Stocked in Chrome, Nickel and Brass