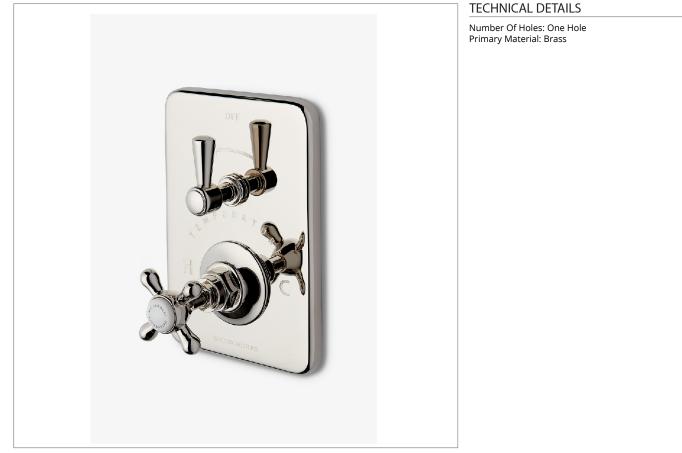

### HGTH21

Highgate Integrated Thermostatic and Volume Control Trim with Cross Handle

SHOWN IN HIGHGATE INTEGRATED THERMOSTATIC AND VOLUME CONTROL TRIM WITH CROSS HANDLE | HGTH21

#### **INSPIRATION**

Our take on old English style: simple, functional shapes, detailed with white porcelain indices and hexagonal accents for a timeless feel.

CODES & STANDARDS

**PRODUCT FEATURES** 

Features Cross Handle

Smooth handle operation controls water volume

A solid brass trim plate features engraved TEMPERATURE along with H and C markings.

Stocked in Chrome, Nickel and Brass

Requires rough valve, sold separately: GUTH61 (USA) or GU61TH (UK/International)