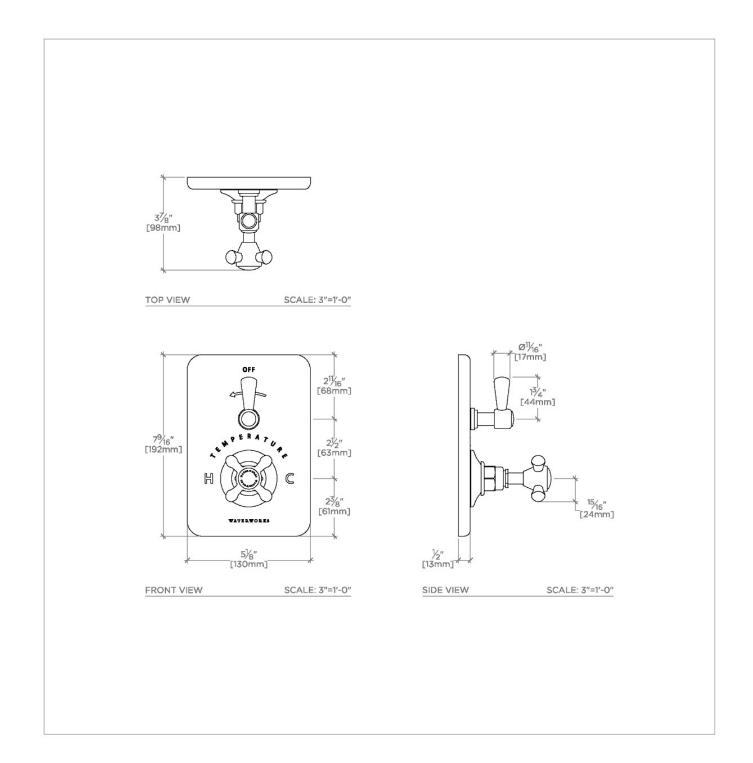

### HGTH21

Highgate Integrated Thermostatic and Volume Control Trim with Cross Handle

SHOWN IN HIGHGATE INTEGRATED THERMOSTATIC AND VOLUME CONTROL TRIM WITH CROSS HANDLE | HGTH21

# HIGHGATE

Highgate Integrated Thermostatic and Volume Control Trim with Cross Handle

HGTH21