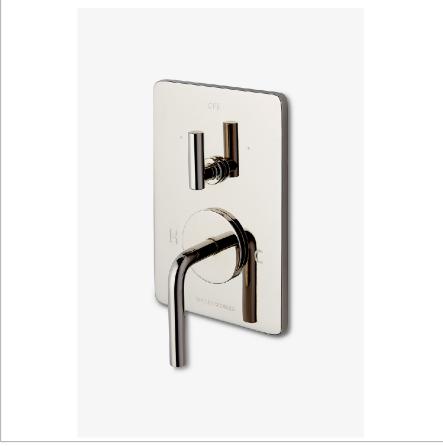

# WATERWORKS

FLYTE FLTH32

Flyte Integrated Thermostatic and Diverter Trim with Lever Handle

#### **TECHNICAL DETAILS**

Integrated Diverter: Y Number Of Holes: One Hole Primary Material: Brass

SHOWN IN FLYTE INTEGRATED THERMOSTATIC AND DIVERTER TRIM WITH LEVER HANDLE | FLTH32

INSPIRATION CODES & STANDARDS

#### **PRODUCT FEATURES**

Features Lever Handle

Smooth handle operation with haptic "clicks" at each diverter position for tactile feedback

A solid brass trim plate features engraved TEMPERATURE along with H and C markings.