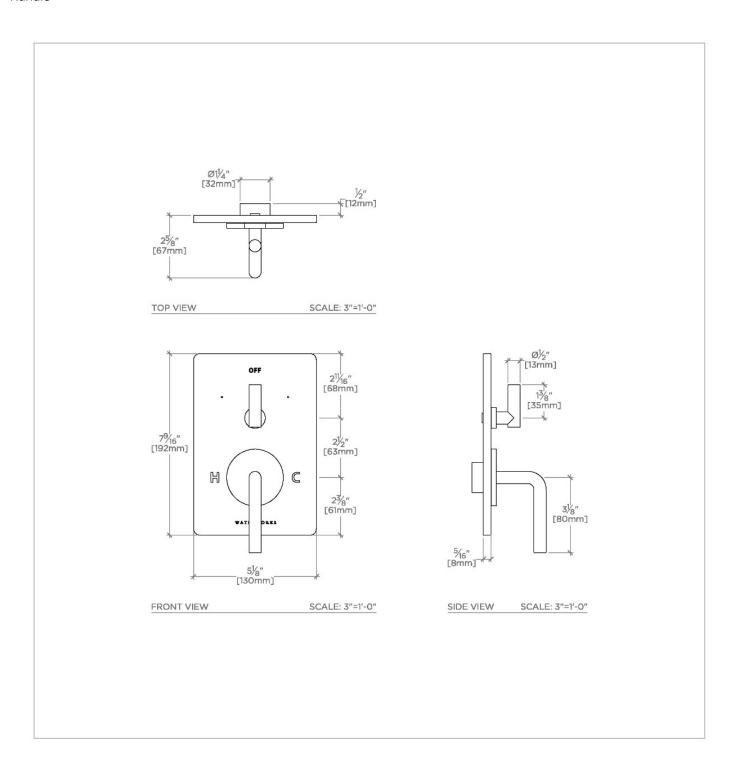

# WATERWORKS

FLYTE FLTH32

Flyte Integrated Thermostatic and Diverter Trim with Lever Handle

#### **TECHNICAL DETAILS**

Integrated Diverter: Y Number Of Holes: One Hole Primary Material: Brass

SHOWN IN FLYTE INTEGRATED THERMOSTATIC AND DIVERTER TRIM WITH LEVER HANDLE | FLTH32

INSPIRATION CODES & STANDARDS