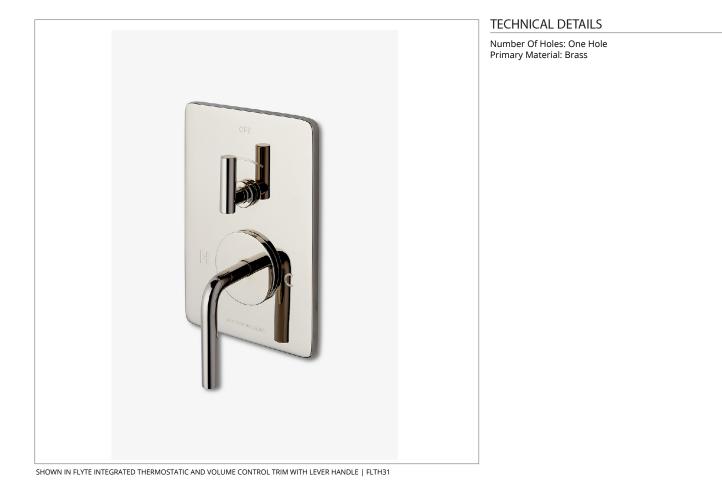

## FLTH31

Flyte Integrated Thermostatic and Volume Control Trim with Lever Handle

## FLYTE

Flyte Integrated Thermostatic and Volume Control Trim with Lever Handle

Smooth handle operation controls water volume

A solid brass trim plate features engraved TEMPERATURE along with H and C markings.

Stocked in Chrome, Nickel and Matte Black

Requires rough valve, sold separately: GUTH61 (USA) or GU61TH (UK/International)