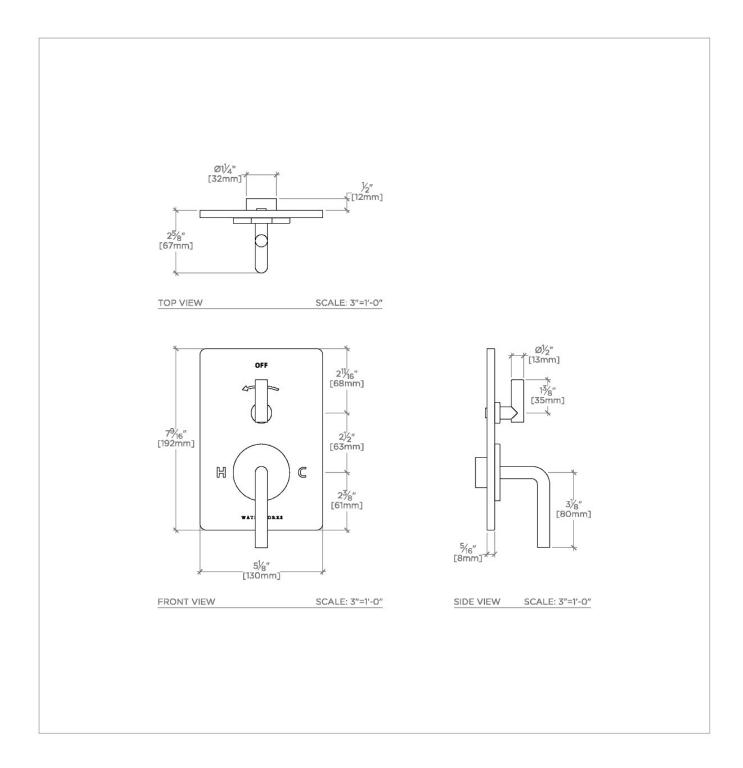

## FLTH31

Flyte Integrated Thermostatic and Volume Control Trim with Lever Handle

## FLYTE

Flyte Integrated Thermostatic and Volume Control Trim with Lever Handle