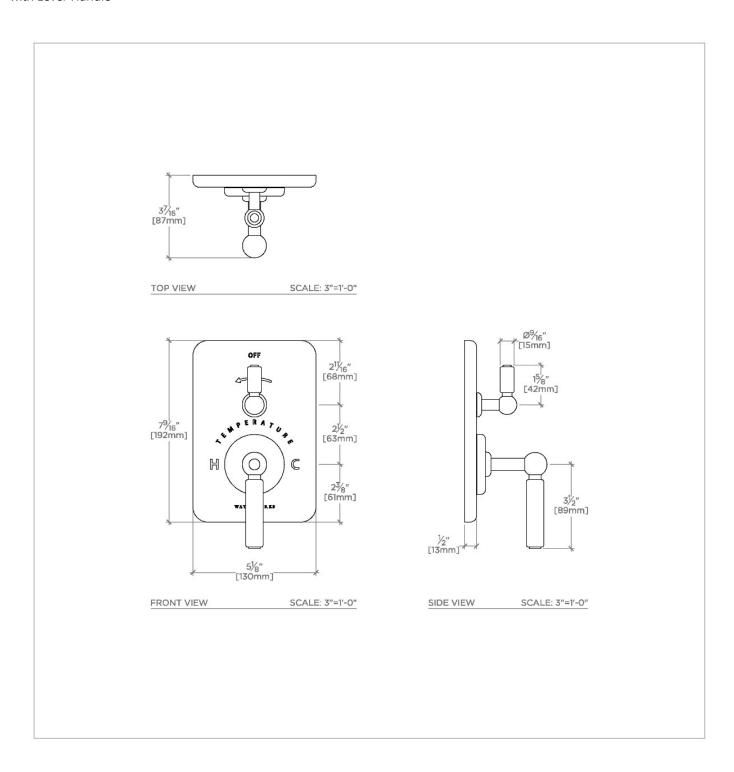

# WATERWORKS

LUDLOW LDTH31

Ludlow Integrated Thermostatic and Volume Control Trim with Lever Handle

#### **TECHNICAL DETAILS**

Number Of Holes: One Hole Primary Material: Brass

SHOWN IN LUDLOW INTEGRATED THERMOSTATIC AND VOLUME CONTROL TRIM WITH LEVER HANDLE  $\mid$  LDTH31

INSPIRATION CODES & STANDARDS