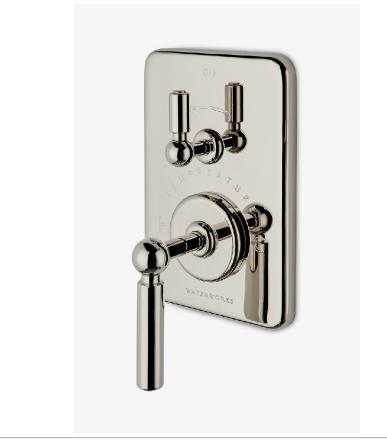

# WATERWORKS

LUDLOW LDTH31

Ludlow Integrated Thermostatic and Volume Control Trim with Lever Handle

#### **PRODUCT FEATURES**

Features Lever Handle

Smooth handle operation controls water volume

A solid brass trim plate features engraved TEMPERATURE along with H and C markings.

Stocked in Chrome, Nickel and Brass