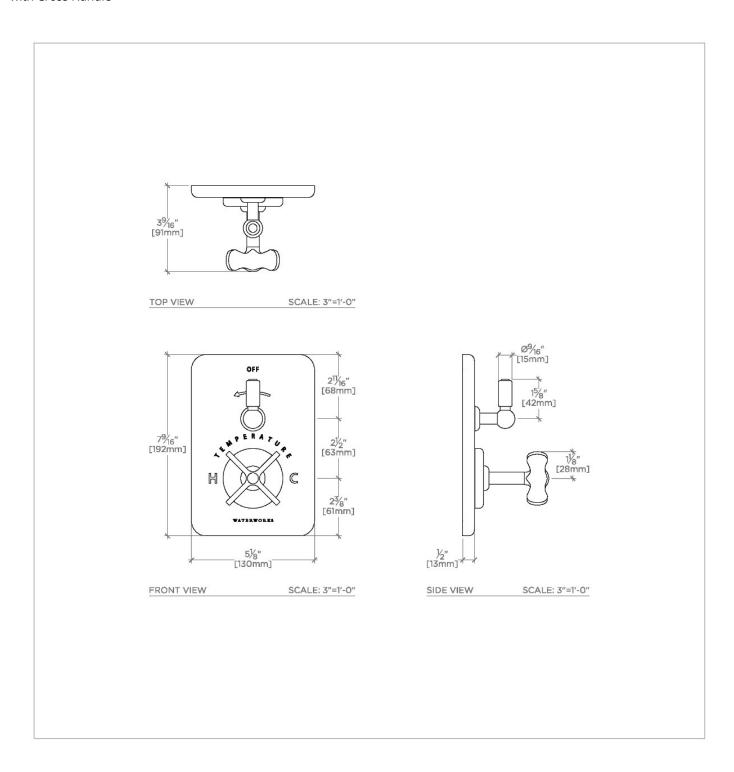

## WATERWORKS

LUDLOW LDTH21

Ludlow Integrated Thermostatic and Volume Control Trim with Cross Handle

#### **TECHNICAL DETAILS**

Number Of Holes: One Hole Primary Material: Brass

SHOWN IN LUDLOW INTEGRATED THERMOSTATIC AND VOLUME CONTROL TRIM WITH CROSS HANDLE | LDTH21

INSPIRATION CODES & STANDARDS

Our fresh take on American industrial design comes in three styles, each of them clean-lined, and distinct to Waterworks.

#### **PRODUCT FEATURES**

Features Cross Handle

Smooth handle operation controls water volume

A solid brass trim plate features engraved TEMPERATURE along with H and C markings.

Stocked in Chrome, Nickel and Brass

### PRODUCT (NOTES)

LUDLOW LDTH21

Ludlow Integrated Thermostatic and Volume Control Trim with Cross Handle