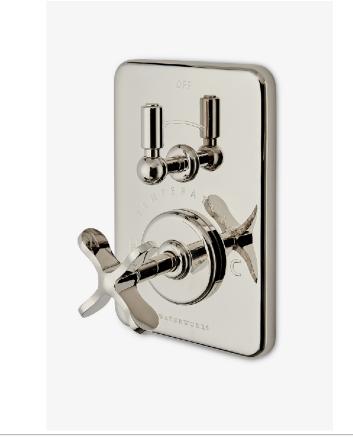

## WATERWORKS

LUDLOW LDTH21

Ludlow Integrated Thermostatic and Volume Control Trim with Cross Handle

#### **PRODUCT FEATURES**

Features Cross Handle

Smooth handle operation controls water volume

A solid brass trim plate features engraved TEMPERATURE along with H and C markings.

Stocked in Chrome, Nickel and Brass

### PRODUCT (NOTES)

LUDLOW LDTH21

Ludlow Integrated Thermostatic and Volume Control Trim with Cross Handle