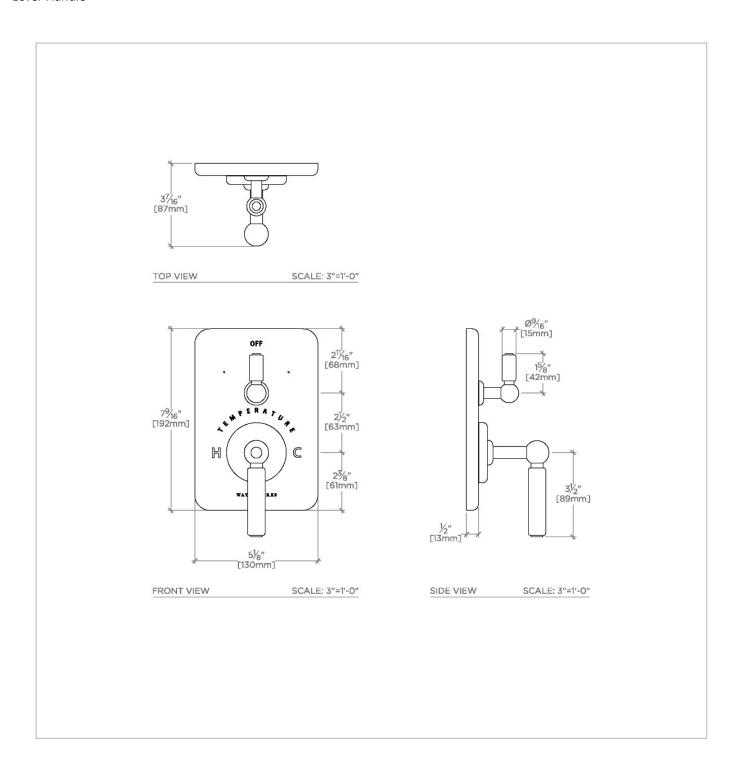

# WATERWORKS

LUDLOW LDTH32

Ludlow Integrated Thermostatic and Diverter Trim with Lever Handle

#### **PRODUCT FEATURES**

Features Lever Handle

Smooth handle operation with haptic "clicks" at each diverter position for tactile feedback

A solid brass trim plate features engraved TEMPERATURE along with H and C markings.

### PRODUCT (NOTES)

LUDLOW LDTH32

Ludlow Integrated Thermostatic and Diverter Trim with Lever Handle