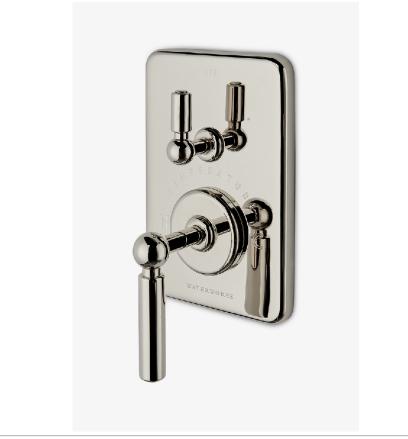

# WATERWORKS

LUDLOW LDTH32

Ludlow Integrated Thermostatic and Diverter Trim with Lever Handle

#### **PRODUCT FEATURES**

Features Lever Handle

Smooth handle operation with haptic "clicks" at each diverter position for tactile feedback

A solid brass trim plate features engraved TEMPERATURE along with H and C markings.

### PRODUCT (NOTES)

LUDLOW LDTH32

Ludlow Integrated Thermostatic and Diverter Trim with Lever Handle