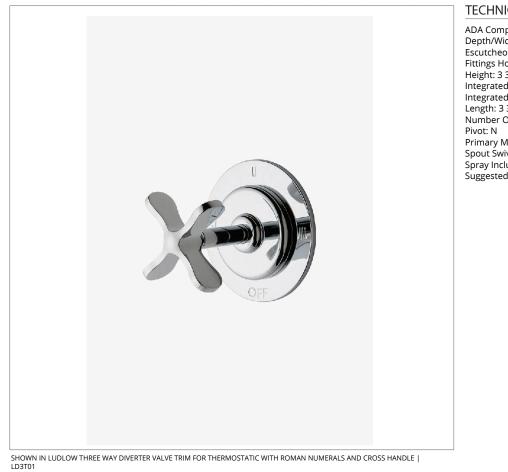

### LD3T01

Ludlow Three Way Diverter Valve Trim for Thermostatic with Roman Numerals and Cross Handle

# LUDLOW

Ludlow Three Way Diverter Valve Trim for Thermostatic with Roman Numerals and Cross Handle