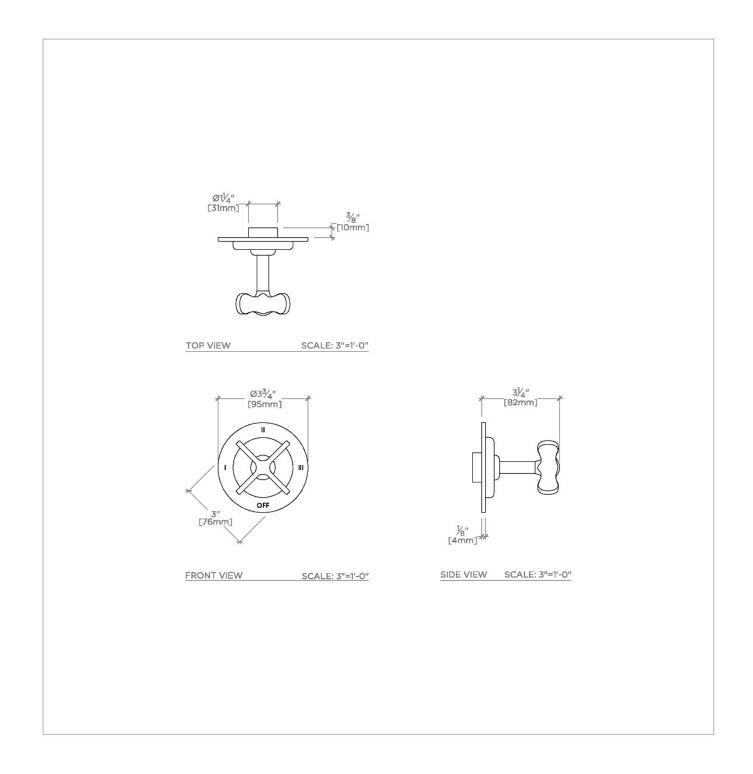

#### **TECHNICAL DETAILS**

ADA Compliance: Yes Depth/Width: 3 3/8" Escutcheon Primary Material: Brass Fittings Hole Diameter: 2 1/2" Height: 3 3/4" Integrated Diverter: N Integrated Spray: N Length: 3 3/4" Number Of Handles: One Primary Material: Brass Spout Swivel: N Spray Included In Unit: N Suggested Application: Bath