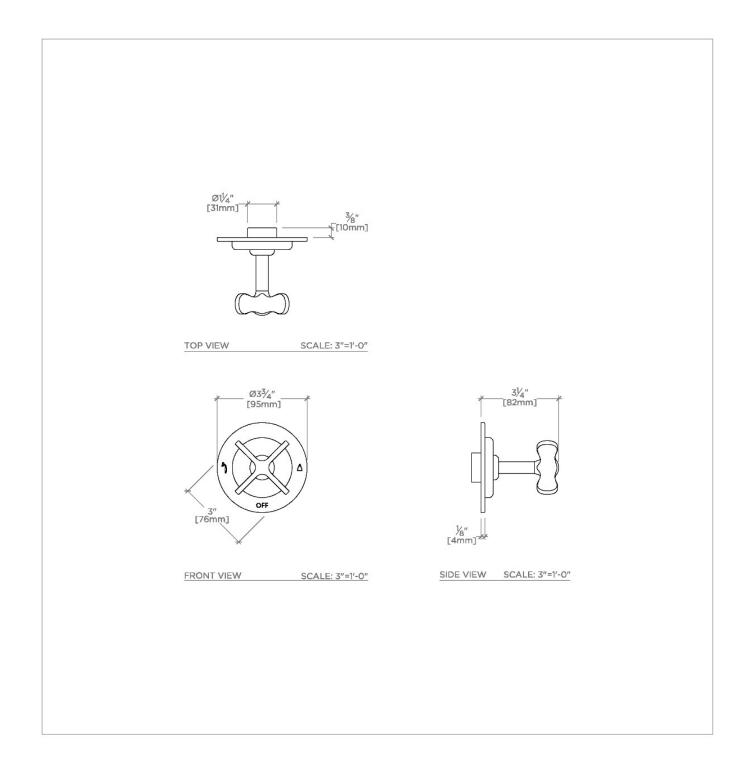

### LD2T01

Ludlow Two Way Diverter Valve Trim for Thermostatic with Graphics and Cross Handle

SHOWN IN LUDLOW TWO WAY DIVERTER VALVE TRIM FOR THERMOSTATIC WITH GRAPHICS AND CROSS HANDLE | LD2T01

#### **PRODUCT FEATURES**

Cross Handle

Allows water to be switched between different shower features such as a shower head, handshower, rain head, or tub spout Feature Graphical Icons representing outlet position