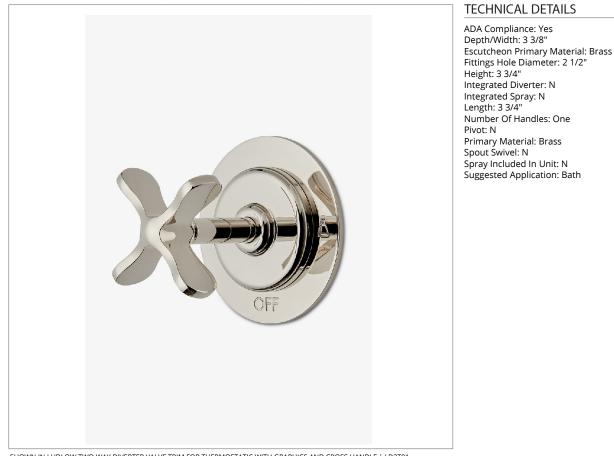

### LD2T01

Ludlow Two Way Diverter Valve Trim for Thermostatic with Graphics and Cross Handle

SHOWN IN LUDLOW TWO WAY DIVERTER VALVE TRIM FOR THERMOSTATIC WITH GRAPHICS AND CROSS HANDLE | LD2T01

#### **PRODUCT FEATURES**

Cross Handle

Allows water to be switched between different shower features such as a shower head, handshower, rain head, or tub spout Feature Graphical Icons representing outlet position

Stocked in a Chrome, Nickel and Brass