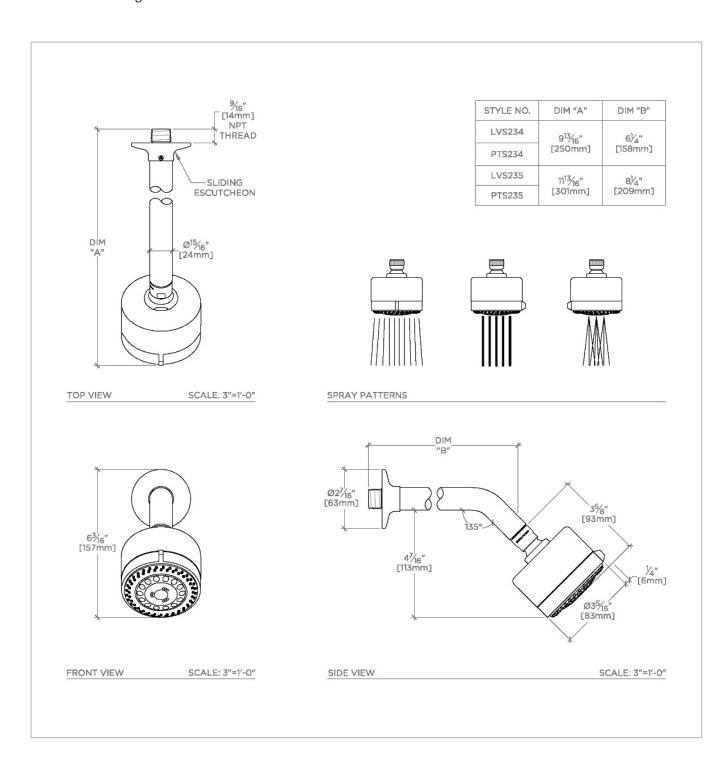

## TECHNICAL DETAILS

Adjustable Versus Fixed Spray: Adjustable Spray Fittings Hole Diameter: 1 1/4" Inlet Connection Size: 1/2" Inlet Connection Type: Male NPT

Pivot: Y

Primary Material: Brass

Restricted Maximum Flow Rate: 1.75 gpm Water Pressure Maximum: 85.0 psi Water Pressure Minimum: 20.0 psi Water Pressure Recommended: 45.0 psi

## **PRODUCT FEATURES**

Made of Brass

Features a swivel 3 1/4" showerhead with three adjustable spray patterns

Includes a 8" wall mounted 45 degree shower arm

Stocked in Brass, Chrome and Nickel

Showerhead available in 1.75gpm (6.6L/min) flow rate