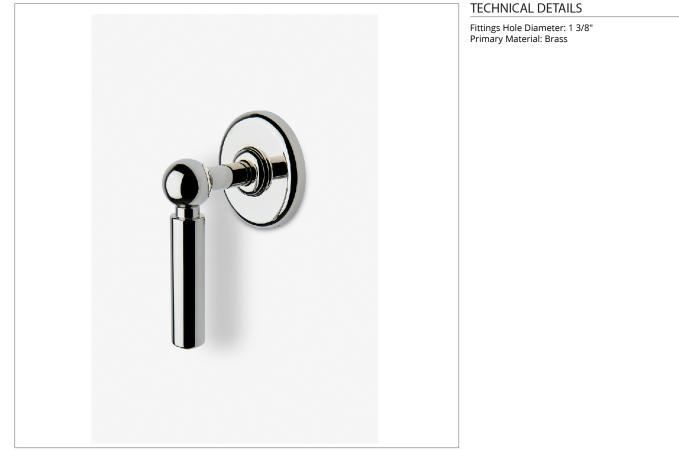

## LDVC15

Ludlow Volta Volume Control Valve Trim with Lever Handle

SHOWN IN LUDLOW VOLTA VOLUME CONTROL VALVE TRIM WITH LEVER HANDLE | LDVC15

### **INSPIRATION**

Our fresh take on American industrial design comes in three styles, each of them clean-lined, and distinct to Waterworks.

CODES & STANDARDS

**PRODUCT FEATURES** 

Lever Handle

Used to control water flow to a single waterway outlet such as a showerhead, handshower, or tub spout Stocked in a Chrome, Nickel and Brass

Requires rough valve, sold separately: GUVC18/GUVC19 (1/2") or GUVC16/GUVC17 (3/4")

PRODUCT (NOTES)

CERTIFICATIONS